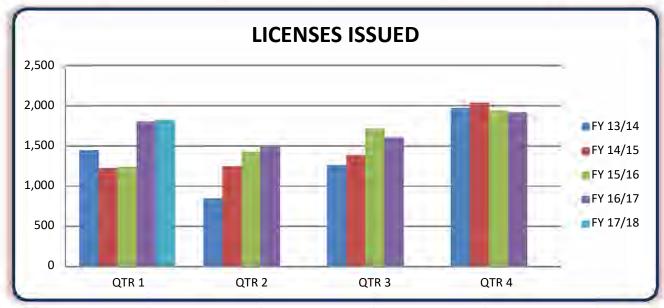

|             | PHYSICIAN'S AND SURGEON'S LICENSES ISSUED Five Fiscal Year History |       |       |       |       |  |  |  |  |  |  |
|-------------|--------------------------------------------------------------------|-------|-------|-------|-------|--|--|--|--|--|--|
| Fiscal Year | QTR 1                                                              | QTR 3 | QTR 4 | TOTAL |       |  |  |  |  |  |  |
|             |                                                                    |       |       |       |       |  |  |  |  |  |  |
| FY 17/18    | 1,822                                                              |       |       |       | 1,822 |  |  |  |  |  |  |
|             |                                                                    |       |       |       |       |  |  |  |  |  |  |
| FY 16/17    | 1,801                                                              | 1,485 | 1,603 | 1,916 | 6,805 |  |  |  |  |  |  |
|             |                                                                    |       |       |       |       |  |  |  |  |  |  |
| FY 15/16    | 1,237                                                              | 1,425 | 1,716 | 1,938 | 6,316 |  |  |  |  |  |  |
|             |                                                                    |       |       |       |       |  |  |  |  |  |  |
| FY 14/15    | 1,222                                                              | 1,243 | 1,383 | 2,035 | 5,883 |  |  |  |  |  |  |
|             |                                                                    |       |       |       |       |  |  |  |  |  |  |
| FY 13/14    | 1,447                                                              | 849   | 1,257 | 1,969 | 5,522 |  |  |  |  |  |  |
|             |                                                                    |       |       |       |       |  |  |  |  |  |  |