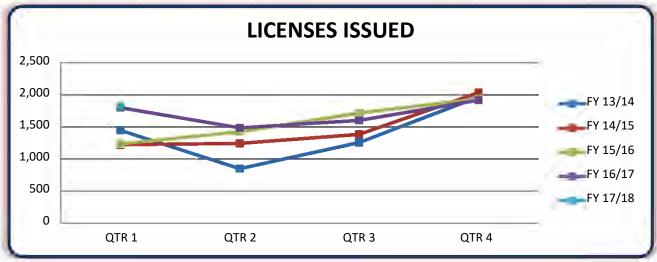

|             | PHYSICIAN'S AND SURGEON'S LICENSES ISSUED Five Fiscal Year History |       |       |       |       |  |  |  |  |  |  |
|-------------|--------------------------------------------------------------------|-------|-------|-------|-------|--|--|--|--|--|--|
| Fiscal Year | QTR 1                                                              | QTR 3 | QTR 4 | TOTAL |       |  |  |  |  |  |  |
|             |                                                                    |       |       |       |       |  |  |  |  |  |  |
| FY 17/18    | 1,822                                                              |       |       |       | 1,822 |  |  |  |  |  |  |
|             |                                                                    |       |       |       |       |  |  |  |  |  |  |
| FY 16/17    | 1,801                                                              | 1,485 | 1,603 | 1,916 | 6,805 |  |  |  |  |  |  |
|             |                                                                    |       |       |       |       |  |  |  |  |  |  |
| FY 15/16    | 1,237                                                              | 1,425 | 1,716 | 1,938 | 6,316 |  |  |  |  |  |  |
|             |                                                                    |       |       |       |       |  |  |  |  |  |  |
| FY 14/15    | 1,222                                                              | 1,243 | 1,383 | 2,035 | 5,883 |  |  |  |  |  |  |
|             |                                                                    |       |       |       |       |  |  |  |  |  |  |
| FY 13/14    | 1,447                                                              | 849   | 1,257 | 1,969 | 5,522 |  |  |  |  |  |  |
|             |                                                                    |       |       |       |       |  |  |  |  |  |  |