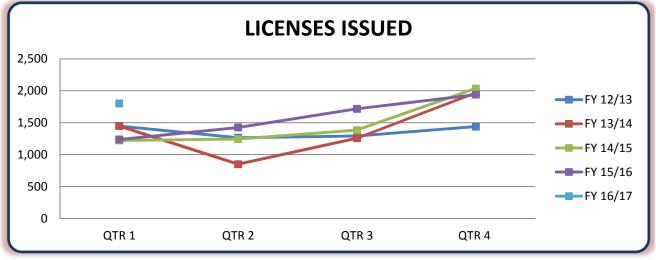

### Fiscal Year 2016-2017

|             | PHYSICIAN'S AND SURGEON'S LICENSES ISSUED<br>Five Fiscal Year History |       |       |       |       |  |  |  |  |  |  |  |  |
|-------------|-----------------------------------------------------------------------|-------|-------|-------|-------|--|--|--|--|--|--|--|--|
| Fiscal Year | QTR 1                                                                 | QTR 2 | QTR 3 | QTR 4 | TOTAL |  |  |  |  |  |  |  |  |
|             |                                                                       |       |       |       |       |  |  |  |  |  |  |  |  |
| FY 16/17    | 1,801                                                                 |       |       |       | 1,801 |  |  |  |  |  |  |  |  |
| FY 15/16    | 1,237                                                                 | 1,425 | 1,716 | 1,938 | 6,316 |  |  |  |  |  |  |  |  |
| FY 14/15    | 1,222                                                                 | 1,243 | 1,383 | 2,035 | 5,883 |  |  |  |  |  |  |  |  |
|             |                                                                       |       |       |       |       |  |  |  |  |  |  |  |  |
| FY 13/14    | 1,447                                                                 | 849   | 1,257 | 1,969 | 5,522 |  |  |  |  |  |  |  |  |
| FY 12/13    | 1,447                                                                 | 1,264 | 1,291 | 1,438 | 5,440 |  |  |  |  |  |  |  |  |