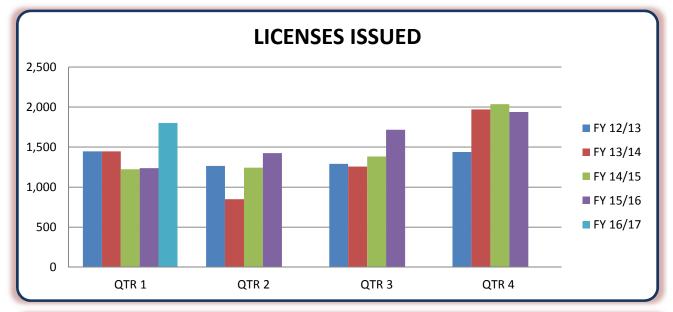

### Fiscal Year 2016-2017

|             | PHYSICIAN'S AND SURGEON'S LICENSES ISSUED<br>Five Fiscal Year History |       |       |       |       |  |  |  |  |  |  |  |  |
|-------------|-----------------------------------------------------------------------|-------|-------|-------|-------|--|--|--|--|--|--|--|--|
| Fiscal Year | QTR 1                                                                 | QTR 2 | QTR 3 | QTR 4 | TOTAL |  |  |  |  |  |  |  |  |
|             |                                                                       |       |       |       |       |  |  |  |  |  |  |  |  |
| FY 16/17    | 1,801                                                                 |       |       |       | 1,801 |  |  |  |  |  |  |  |  |
| FY 15/16    | 1,237                                                                 | 1,425 | 1,716 | 1,938 | 6,316 |  |  |  |  |  |  |  |  |
| FY 14/15    | 1,222                                                                 | 1,243 | 1,383 | 2,035 | 5,883 |  |  |  |  |  |  |  |  |
|             |                                                                       |       |       |       |       |  |  |  |  |  |  |  |  |
| FY 13/14    | 1,447                                                                 | 849   | 1,257 | 1,969 | 5,522 |  |  |  |  |  |  |  |  |
| FY 12/13    | 1,447                                                                 | 1,264 | 1,291 | 1,438 | 5,440 |  |  |  |  |  |  |  |  |