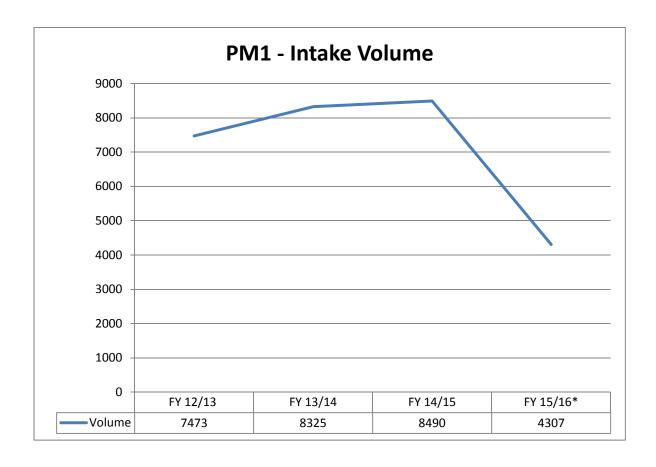

### **Enforcement Performance Measures:**

The charts below depict workload statistics regarding the number of complaints received (PM 1; includes complaints and arrest notifications), processing times to initiate a complaint and assign it to a desk analyst (PM 2), complete an investigation (for both sworn, non-sworn, and desk investigations) (PM 3), and the average number of days it takes to complete a case that has been transmitted to the Attorney General for disciplinary action (PM 4).

\*The FY 15/16 numbers represented are for the time period July 1 to December 31, 2015.

| SPECIALTY                          | Number of cases<br>reviewed by<br>Experts<br>January 1 through<br>December 31, 2015 | Number of Experts and how<br>often utilized from January 1<br>through December 31, 2015                                                                                                                                                                                                                                | Active List<br>Experts<br>1,065↑ |
|------------------------------------|-------------------------------------------------------------------------------------|------------------------------------------------------------------------------------------------------------------------------------------------------------------------------------------------------------------------------------------------------------------------------------------------------------------------|----------------------------------|
|                                    | 2                                                                                   | 2 EVDEDTO                                                                                                                                                                                                                                                                                                              | 0.1                              |
| ADDICTION                          | 2                                                                                   | 2 EXPERTS 2 LIST EXPERTS REVIEWED 1 CASE EA                                                                                                                                                                                                                                                                            | 9 ↓                              |
| ALLERGY & IMMUNOLOGY (A&I)         |                                                                                     |                                                                                                                                                                                                                                                                                                                        | 3                                |
| ANESTHESIOLOGY (Anes)              | 11                                                                                  | 6 EXPERTS 5 LIST EXPERTS REVIEWED 1 CASE EA 1 LIST EXPERT REVIEWED 7 CASES                                                                                                                                                                                                                                             | 79 ↑                             |
| COLON & RECTAL SURGERY (CRS)       |                                                                                     |                                                                                                                                                                                                                                                                                                                        | 3                                |
| COMPLEMENTARY/ALTERNATIVE MEDICINE | 6                                                                                   | 2 EXPERTS  1 LIST EXPERT REVIEWED 2 CASES 1 LIST EXPERT REVIEWED 4 CASES                                                                                                                                                                                                                                               | 18 ↑                             |
| DERMATOLOGY (D)                    | 5                                                                                   | 3 EXPERTS 2 LIST EXPERTS REVIEWED 1 CASE EA 1 LIST EXPERT REVIEWED 3 CASES                                                                                                                                                                                                                                             | 12                               |
| EMERGENCY (EM)                     | 16                                                                                  | 8 EXPERTS 5 LIST EXPERTS REVIEWED 1 CASE EA 2 LIST EXPERTS REVIEWED 2 CASES EA 1 LIST EXPERT REVIEWED 8 CASES                                                                                                                                                                                                          | 45 ↑                             |
| FAMILY (FM)                        | 83                                                                                  | 33EXPERTS  17 LIST EXPERTS REVIEWED 1 CASE EA 6 LIST EXPERTS REVIEWED 2 CASES EA 2 LIST EXPERTS REVIEWED 3 CASES EA 2 LIST EXPERTS REVIEWED 4 CASES EA 2 LIST EXPERTS REVIEWED 5 CASES EA 1 LIST EXPERT REVIEWED 6 CASES 1 LIST EXPERT REVIEWED 7 CASES 1 LIST EXPERT REVIEWED 9 CASES 1 LIST EXPERT REVIEWED 13 CASES | 63 ↓                             |
| HAND SURGERY                       | 1                                                                                   | 1 EXPERT 1 LIST EXPERT                                                                                                                                                                                                                                                                                                 | 11↓                              |
| HOSPICE & PALLIATIVE MEDICINE      | 1                                                                                   | 1 EXPERT 1 LIST EXPERT                                                                                                                                                                                                                                                                                                 | 15                               |
| INTERNAL (General Internal Med)    | 67                                                                                  | 42 EXPERTS 27 LIST EXPERTS REVIEWED 1 CASE EA 5 LIST EXPERTS REVIEWED 2 CASES EA 5 LIST EXPERTS REVIEWED 3 CASES EA 2 LIST EXPERTS REVIEWED 4 CASES EA 3 LIST EXPERTS REVIEWED 5 CASES EA                                                                                                                              | 151 ↓                            |
| Cardiovascular Disease (Cv)        | 10                                                                                  | 6 EXPERTS 4 LIST EXPERTS REVIEWED 1 CASE EA 1 LIST EXPERT REVIEWED 3 CASES EA 1 LIST EXPERT REVIEWED 4 CASES EA                                                                                                                                                                                                        | 33 ↑                             |