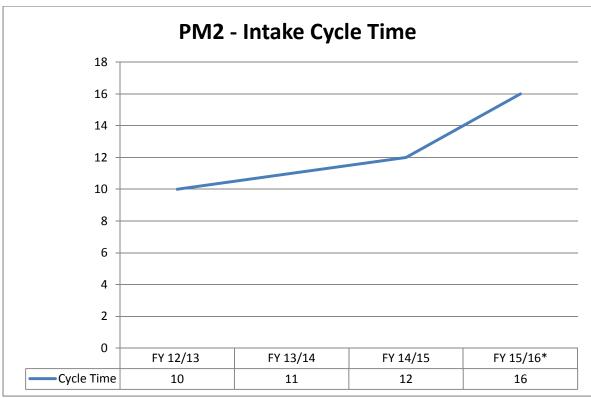

### **Enforcement Performance Measures:**

The charts below depict workload statistics regarding the number of complaints received (PM 1; includes complaints and arrest notifications), processing times to initiate a complaint and assign it to a desk analyst (PM 2), complete an investigation (for both sworn, non-sworn, and desk investigations) (PM 3), and the average number of days it takes to complete a case that has been transmitted to the Attorney General for disciplinary action (PM 4).

### **Central Complaint Unit:**

The number of days it takes to initiate a complaint during the second quarter of fiscal year 2015/2016 has increased to an average of seventeen (17) days. Staff continues to work on reducing this timeframe to ten (10) days to ensure compliance with Business and Professions Code Section 129 but it is evident further assistance is needed. As such, management is currently drafting a justification, for department approval, to hire one additional Management Services Technician to perform this function.