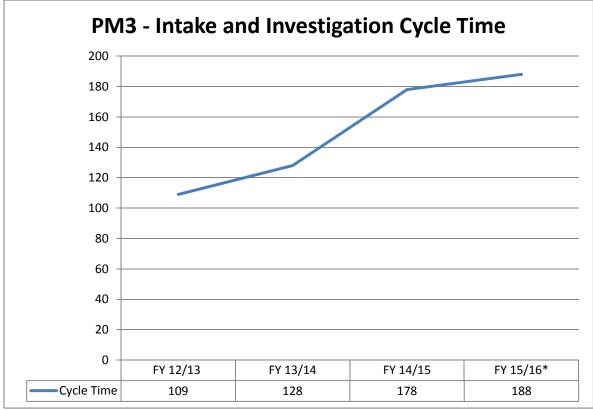

### **Enforcement Performance Measures:**

The charts below depict workload statistics regarding the number of complaints received (PM 1; includes complaints and arrest notifications), processing times to initiate a complaint and assign it to a desk analyst (PM 2), complete an investigation (for both sworn, non-sworn, and desk investigations) (PM 3), and the average number of days it takes to complete a case that has been transmitted to the Attorney General for disciplinary action (PM 4).