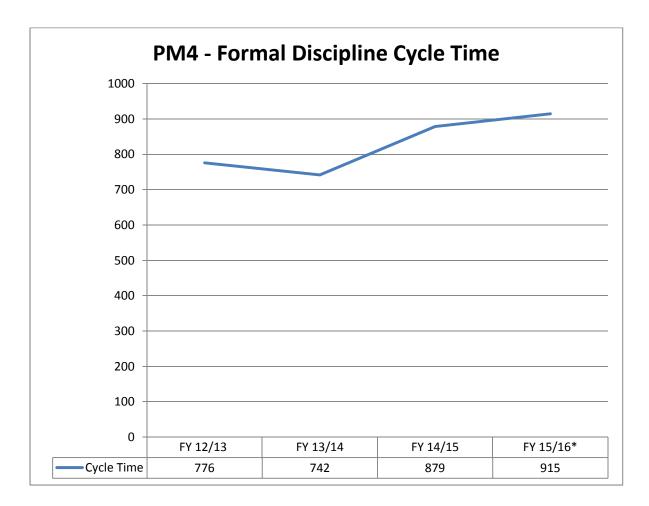

### **Enforcement Performance Measures:**

The charts below depict workload statistics regarding the number of complaints received (PM 1; includes complaints and arrest notifications), processing times to initiate a complaint and assign it to a desk analyst (PM 2), complete an investigation (for both sworn, non-sworn, and desk investigations) (PM 3), and the average number of days it takes to complete a case that has been transmitted to the Attorney General for disciplinary action (PM 4).