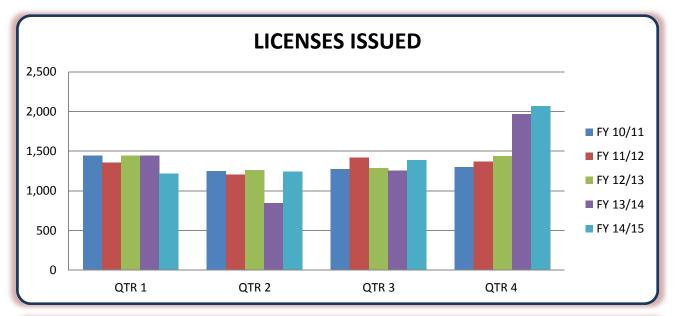

| PHYSICIAN'S AND SURGEON'S LICENSES ISSUED<br>Five Fiscal Year History |                         |       |       |       |       |  |  |  |  |  |  |
|-----------------------------------------------------------------------|-------------------------|-------|-------|-------|-------|--|--|--|--|--|--|
| Fiscal Year                                                           | QTR 1 QTR 2 QTR 3 QTR 4 |       |       |       |       |  |  |  |  |  |  |
|                                                                       |                         |       |       |       |       |  |  |  |  |  |  |
| FY 14/15                                                              | 1,222                   | 1,243 | 1,391 | 2,071 | 5,927 |  |  |  |  |  |  |
|                                                                       |                         |       |       |       |       |  |  |  |  |  |  |
| FY 13/14                                                              | 1,447                   | 849   | 1,257 | 1,969 | 5,522 |  |  |  |  |  |  |
|                                                                       |                         |       |       |       |       |  |  |  |  |  |  |
| FY 12/13                                                              | 1,447                   | 1,264 | 1,291 | 1,438 | 5,440 |  |  |  |  |  |  |
|                                                                       |                         |       |       |       |       |  |  |  |  |  |  |
| FY 11/12                                                              | 1,358                   | 1,203 | 1,419 | 1,371 | 5,351 |  |  |  |  |  |  |
|                                                                       |                         |       |       |       |       |  |  |  |  |  |  |
| FY 10/11                                                              | 1,447                   | 1,248 | 1,277 | 1,300 | 5,272 |  |  |  |  |  |  |
|                                                                       |                         |       |       |       |       |  |  |  |  |  |  |