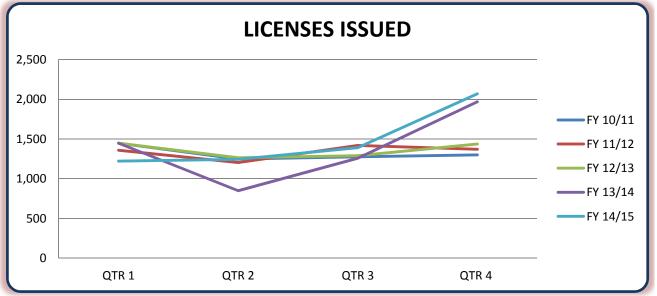

| PHYSICIAN'S AND SURGEON'S LICENSES ISSUED<br>Five Fiscal Year History |                         |       |       |       |       |  |  |  |  |  |  |
|-----------------------------------------------------------------------|-------------------------|-------|-------|-------|-------|--|--|--|--|--|--|
| Fiscal Year                                                           | QTR 1 QTR 2 QTR 3 QTR 4 |       |       |       |       |  |  |  |  |  |  |
|                                                                       |                         |       |       |       |       |  |  |  |  |  |  |
| FY 14/15                                                              | 1,222                   | 1,243 | 1,391 | 2,071 | 5,927 |  |  |  |  |  |  |
|                                                                       |                         |       |       |       |       |  |  |  |  |  |  |
| FY 13/14                                                              | 1,447                   | 849   | 1,257 | 1,969 | 5,522 |  |  |  |  |  |  |
|                                                                       |                         |       |       |       |       |  |  |  |  |  |  |
| FY 12/13                                                              | 1,447                   | 1,264 | 1,291 | 1,438 | 5,440 |  |  |  |  |  |  |
|                                                                       |                         |       |       |       |       |  |  |  |  |  |  |
| FY 11/12                                                              | 1,358                   | 1,203 | 1,419 | 1,371 | 5,351 |  |  |  |  |  |  |
|                                                                       |                         |       |       |       |       |  |  |  |  |  |  |
| FY 10/11                                                              | 1,447                   | 1,248 | 1,277 | 1,300 | 5,272 |  |  |  |  |  |  |
|                                                                       |                         |       |       |       |       |  |  |  |  |  |  |