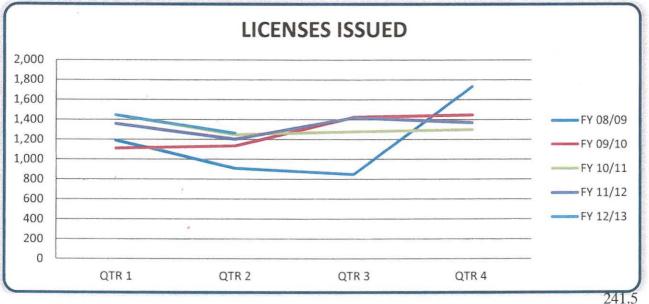

# WORKLOAD REPORT as of December 31, 2012

Agenda Item 24B FISCAL YEAR 2012-2013

|             | PHYSICIAN'S AND SURGEON'S LICENSES ISSUED<br>Five Fiscal Year History |       |       |       |       |  |  |  |  |  |  |  |  |
|-------------|-----------------------------------------------------------------------|-------|-------|-------|-------|--|--|--|--|--|--|--|--|
| Fiscal Year | QTR 1                                                                 | QTR 2 | QTR 3 | QTR 4 | TOTAL |  |  |  |  |  |  |  |  |
| FY 12/13    | 1,447                                                                 | 1,264 |       |       | 2,711 |  |  |  |  |  |  |  |  |
| FY 11/12    | 1,358                                                                 | 1,203 | 1,419 | 1,371 | 5,351 |  |  |  |  |  |  |  |  |
| FY 10/11    | 1,447                                                                 | 1,248 | 1,277 | 1,300 | 5,272 |  |  |  |  |  |  |  |  |
| FY 09/10    | 1,107                                                                 | 1,132 | 1,424 | 1,447 | 5,110 |  |  |  |  |  |  |  |  |
| FY 08/09    | 1,192                                                                 | 912   | 849   | 1,735 | 4,688 |  |  |  |  |  |  |  |  |