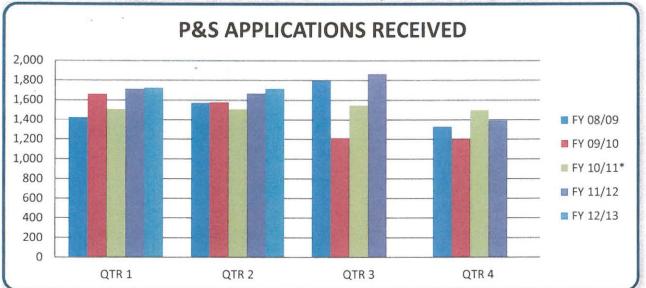

# WORKLOAD REPORT as of December 31, 2012

| *PHYSICIAN'S AND SURGEON'S LICENSE AND PTAL APPLICATIONS RECEIVED<br>Five Fiscal Year History |       |       |       |       |       |  |  |  |  |  |  |  |
|-----------------------------------------------------------------------------------------------|-------|-------|-------|-------|-------|--|--|--|--|--|--|--|
| Fiscal Year                                                                                   | QTR 1 | QTR 2 | QTR 3 | QTR 4 | TOTAL |  |  |  |  |  |  |  |
| FY 12/13                                                                                      | 1,722 | 1,715 |       |       | 3,437 |  |  |  |  |  |  |  |
| FY 11/12                                                                                      | 1,711 | 1,666 | 1,862 | 1,390 | 6,629 |  |  |  |  |  |  |  |
| FY 10/11*                                                                                     | 1,503 | 1,505 | 1,543 | 1496  | 6,047 |  |  |  |  |  |  |  |
| FY 09/10                                                                                      | 1,658 | 1,573 | 1,211 | 1,203 | 5,645 |  |  |  |  |  |  |  |
| FY 08/09                                                                                      | 1,420 | 1,568 | 1,794 | 1,325 | 6,107 |  |  |  |  |  |  |  |

\* Applications Received Total and Q4 numbers have been corrected to match the FY 10/11 Annual Report. Previous Reported as: Total 5,914 and Q4 as 1,363 in July 2011 Board Meeting Packet.

ii.