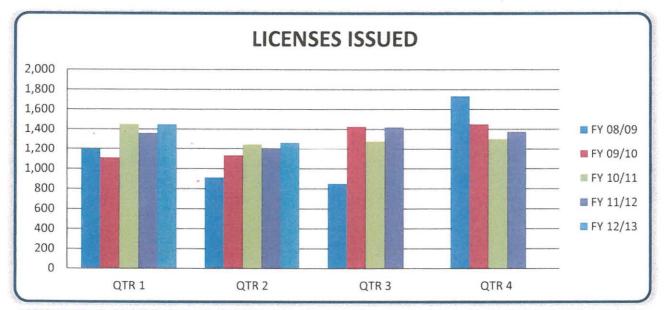

# WORKLOAD REPORT as of December 31, 2012

Agenda Item 24B FISCAL YEAR 2012-2013

|             | PHYSICIAN'S AND SURGEON'S LICENSES ISSUED<br>Five Fiscal Year History |       |       |       |       |  |  |  |  |  |  |  |  |
|-------------|-----------------------------------------------------------------------|-------|-------|-------|-------|--|--|--|--|--|--|--|--|
| Fiscal Year | QTR 1                                                                 | QTR 2 | QTR 3 | QTR 4 | TOTAL |  |  |  |  |  |  |  |  |
| FY 12/13    | 1,447                                                                 | 1,264 |       |       | 2,711 |  |  |  |  |  |  |  |  |
| FY 11/12    | 1,358                                                                 | 1,203 | 1,419 | 1,371 | 5,351 |  |  |  |  |  |  |  |  |
| FY 10/11    | 1,447                                                                 | 1,248 | 1,277 | 1,300 | 5,272 |  |  |  |  |  |  |  |  |
| FY 09/10    | 1,107                                                                 | 1,132 | 1,424 | 1,447 | 5,110 |  |  |  |  |  |  |  |  |
| FY 08/09    | 1,192                                                                 | 912   | 849   | 1,735 | 4,688 |  |  |  |  |  |  |  |  |