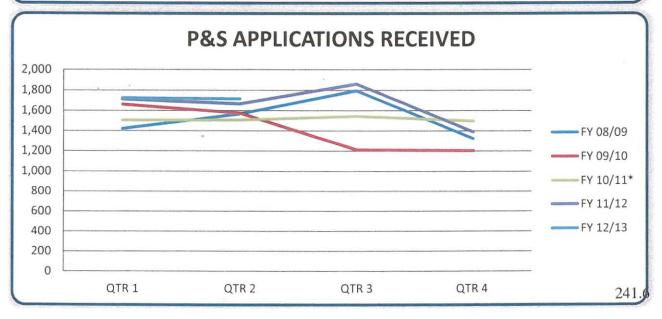

# WORKLOAD REPORT as of December 31, 2012

| *PHYSICIAN'S AND SURGEON'S LICENSE AND PTAL APPLICATIONS RECEIVED<br>Five Fiscal Year History |       |       |       |       |       |  |  |  |  |  |  |  |
|-----------------------------------------------------------------------------------------------|-------|-------|-------|-------|-------|--|--|--|--|--|--|--|
| Fiscal Year                                                                                   | QTR 1 | QTR 2 | QTR 3 | QTR 4 | TOTAL |  |  |  |  |  |  |  |
| FY 12/13                                                                                      | 1,722 | 1,715 |       |       | 3,437 |  |  |  |  |  |  |  |
| FY 11/12                                                                                      | 1,711 | 1,666 | 1,862 | 1,390 | 6,629 |  |  |  |  |  |  |  |
| FY 10/11*                                                                                     | 1,503 | 1,505 | 1,543 | 1496  | 6,047 |  |  |  |  |  |  |  |
| FY 09/10                                                                                      | 1,658 | 1,573 | 1,211 | 1,203 | 5,645 |  |  |  |  |  |  |  |
| FY 08/09                                                                                      | 1,420 | 1,568 | 1,794 | 1,325 | 6,107 |  |  |  |  |  |  |  |

\* Applications Received Total and Q4 numbers have been corrected to match the FY 10/11 Annual Report. Previous Reported as: Total 5,914 and Q4 as 1,363 in July 2011 Board Meeting Packet.

ii.