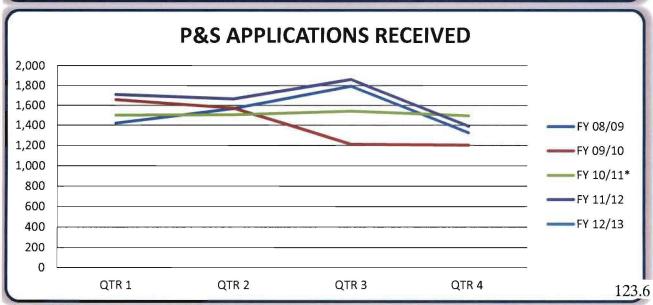

| *PHYS       | *PHYSICIAN'S AND SURGEON'S LICENSE AND PTAL APPLICATIONS RECEIVED Five Fiscal Year History |       |       |       |       |  |  |  |  |  |  |  |  |
|-------------|--------------------------------------------------------------------------------------------|-------|-------|-------|-------|--|--|--|--|--|--|--|--|
| Fiscal Year | QTR 1                                                                                      | QTR 2 | QTR 3 | QTR 4 | TOTAL |  |  |  |  |  |  |  |  |
| FY 12/13    | 1,708                                                                                      |       |       |       | 1,708 |  |  |  |  |  |  |  |  |
| FY 11/12    | 1,711                                                                                      | 1,666 | 1,862 | 1,390 | 6,629 |  |  |  |  |  |  |  |  |
| FY 10/11*   | 1,503                                                                                      | 1,505 | 1,543 | 1496  | 6,047 |  |  |  |  |  |  |  |  |
| FY 09/10    | 1,658                                                                                      | 1,573 | 1,211 | 1,203 | 5,645 |  |  |  |  |  |  |  |  |
| FY 08/09    | 1,420                                                                                      | 1,568 | 1,794 | 1,325 | 6,107 |  |  |  |  |  |  |  |  |

<sup>\*</sup> Applications Received Total and Q4 numbers have been corrected to match the FY 10/11 Annual Report. Previous Reported as: Total 5,914 and Q4 as 1,363 in July 2011 Board Meeting Packet.

Agenda Item 28B FISCAL YEAR 2012-2013