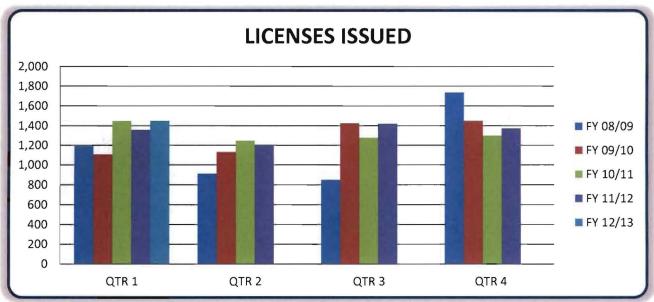

5 6

0

0

0 0

0

- 1327 Medical Student Rotations Non-ACGME Hospital Rotation
- \* Information not available FY 2010/2011

|             | PHYSICIAN'S AND SURGEON'S LICENSES ISSUED Five Fiscal Year History |       |       |       |       |  |  |  |  |  |  |  |
|-------------|--------------------------------------------------------------------|-------|-------|-------|-------|--|--|--|--|--|--|--|
| Fiscal Year | QTR 1                                                              | QTR 2 | QTR 3 | QTR 4 | TOTAL |  |  |  |  |  |  |  |
| FY 12/13    | 1,447                                                              |       |       |       | 1,447 |  |  |  |  |  |  |  |
| FY 11/12    | 1,358                                                              | 1,203 | 1,419 | 1,371 | 5,351 |  |  |  |  |  |  |  |
| FY 10/11    | 1,447                                                              | 1,248 | 1,277 | 1,300 | 5,272 |  |  |  |  |  |  |  |
| FY 09/10    | 1,107                                                              | 1,132 | 1,424 | 1,447 | 5,110 |  |  |  |  |  |  |  |
| FY 08/09    | 1,192                                                              | 912   | 849   | 1,735 | 4,688 |  |  |  |  |  |  |  |