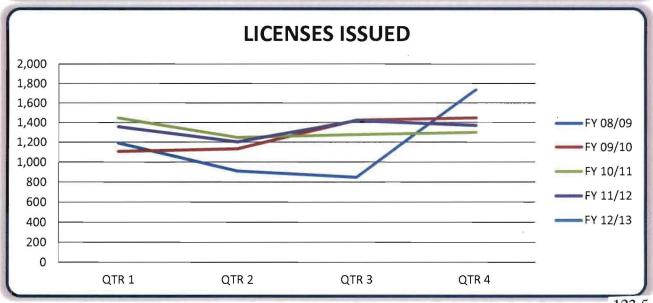

5 6

0

0

0 0

0

- 1327 Medical Student Rotations Non-ACGME Hospital Rotation
- \* Information not available FY 2010/2011

|             | PHYSICIAN'S AND SURGEON'S LICENSES ISSUED Five Fiscal Year History |       |       |       |       |  |  |  |  |  |  |  |
|-------------|--------------------------------------------------------------------|-------|-------|-------|-------|--|--|--|--|--|--|--|
| Fiscal Year | QTR 1                                                              | QTR 2 | QTR 3 | QTR 4 | TOTAL |  |  |  |  |  |  |  |
| FY 12/13    | 1,447                                                              |       |       |       | 1,447 |  |  |  |  |  |  |  |
| FY 11/12    | 1,358                                                              | 1,203 | 1,419 | 1,371 | 5,351 |  |  |  |  |  |  |  |
| FY 10/11    | 1,447                                                              | 1,248 | 1,277 | 1,300 | 5,272 |  |  |  |  |  |  |  |
| FY 09/10    | 1,107                                                              | 1,132 | 1,424 | 1,447 | 5,110 |  |  |  |  |  |  |  |
| FY 08/09    | 1,192                                                              | 912   | 849   | 1,735 | 4,688 |  |  |  |  |  |  |  |