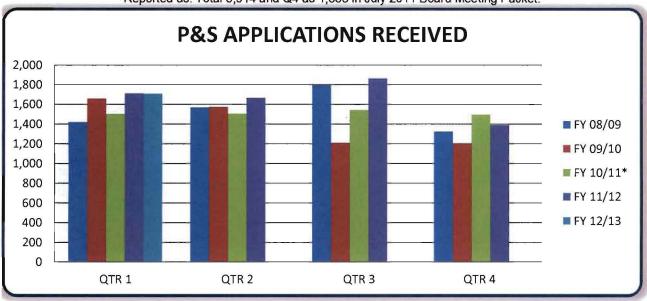

| *PHYS       | *PHYSICIAN'S AND SURGEON'S LICENSE AND PTAL APPLICATIONS RECEIVED Five Fiscal Year History |       |       |       |       |  |  |  |  |  |  |  |  |
|-------------|--------------------------------------------------------------------------------------------|-------|-------|-------|-------|--|--|--|--|--|--|--|--|
| Fiscal Year | QTR 1                                                                                      | QTR 2 | QTR 3 | QTR 4 | TOTAL |  |  |  |  |  |  |  |  |
| FY 12/13    | 1,708                                                                                      |       |       |       | 1,708 |  |  |  |  |  |  |  |  |
| FY 11/12    | 1,711                                                                                      | 1,666 | 1,862 | 1,390 | 6,629 |  |  |  |  |  |  |  |  |
| FY 10/11*   | 1,503                                                                                      | 1,505 | 1,543 | 1496  | 6,047 |  |  |  |  |  |  |  |  |
| FY 09/10    | 1,658                                                                                      | 1,573 | 1,211 | 1,203 | 5,645 |  |  |  |  |  |  |  |  |
| FY 08/09    | 1,420                                                                                      | 1,568 | 1,794 | 1,325 | 6,107 |  |  |  |  |  |  |  |  |

<sup>\*</sup> Applications Received Total and Q4 numbers have been corrected to match the FY 10/11 Annual Report. Previous Reported as: Total 5,914 and Q4 as 1,363 in July 2011 Board Meeting Packet.

Agenda Item 28B FISCAL YEAR 2012-2013