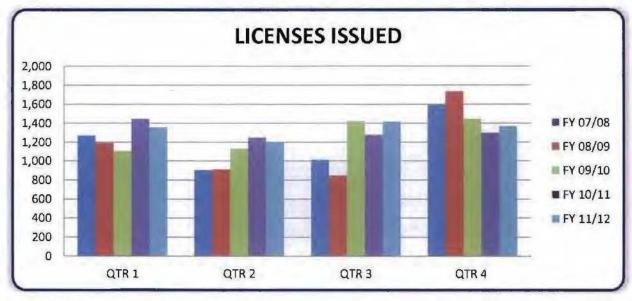

| 20 | of | luno | 30  | 2012 |
|----|----|------|-----|------|
| as | OI | June | JU, | 2012 |

| PHYSICIAN'S AND SURGEON'S LICENSES ISSUED Five Fiscal Year History |       |       |       |       |       |  |  |  |  |  |
|--------------------------------------------------------------------|-------|-------|-------|-------|-------|--|--|--|--|--|
| Fiscal Year                                                        | QTR 1 | QTR 2 | QTR 3 | QTR 4 | TOTAL |  |  |  |  |  |
| FY 11/12                                                           | 1,358 | 1,203 | 1,419 | 1,371 | 5,351 |  |  |  |  |  |
| FY 10/11                                                           | 1,447 | 1,248 | 1,277 | 1,300 | 5,272 |  |  |  |  |  |
| FY 09/10                                                           | 1,107 | 1,132 | 1,424 | 1,447 | 5,110 |  |  |  |  |  |
| FY 08/09                                                           | 1,192 | 912   | 849   | 1,735 | 4,688 |  |  |  |  |  |
| FY 07/08                                                           | 1,271 | 904   | 1,014 | 1,598 | 4,787 |  |  |  |  |  |