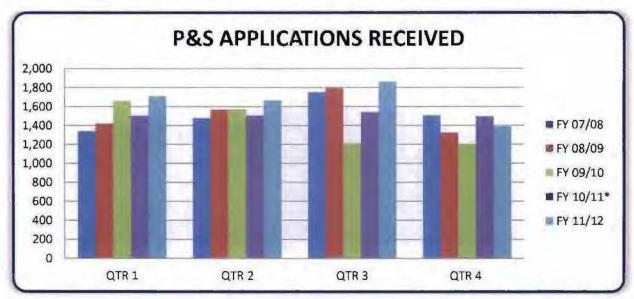

|             |       | 500000000000000000000000000000000000000 |       |       |       |
|-------------|-------|-----------------------------------------|-------|-------|-------|
| Fiscal Year | QTR 1 | QTR 2                                   | QTR 3 | QTR 4 | TOTAL |
| FY 11/12    | 1,711 | 1,666                                   | 1,862 | 1,390 | 6,629 |
| FY 10/11*   | 1,503 | 1,505                                   | 1,543 | 1496  | 6,047 |
| FY 09/10    | 1,658 | 1,573                                   | 1,211 | 1,203 | 5,645 |
| FY 08/09    | 1,420 | 1,568                                   | 1,794 | 1,325 | 6,107 |
| FY 07/08    | 1,341 | 1,478                                   | 1,751 | 1,506 | 6,076 |