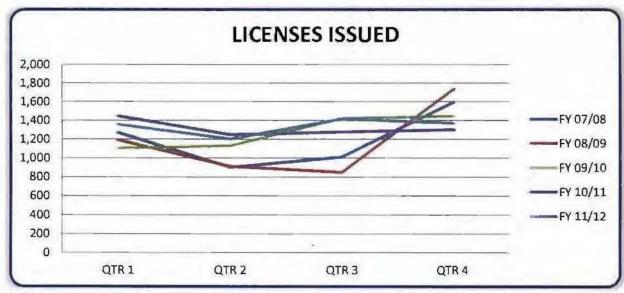

| 20 | of | luno | 30  | 2012 |
|----|----|------|-----|------|
| as | OI | June | JU, | 2012 |

| PHYSICIAN'S AND SURGEON'S LICENSES ISSUED Five Fiscal Year History |       |       |       |       |       |  |  |  |  |  |
|--------------------------------------------------------------------|-------|-------|-------|-------|-------|--|--|--|--|--|
| Fiscal Year                                                        | QTR 1 | QTR 2 | QTR 3 | QTR 4 | TOTAL |  |  |  |  |  |
| FY 11/12                                                           | 1,358 | 1,203 | 1,419 | 1,371 | 5,351 |  |  |  |  |  |
| FY 10/11                                                           | 1,447 | 1,248 | 1,277 | 1,300 | 5,272 |  |  |  |  |  |
| FY 09/10                                                           | 1,107 | 1,132 | 1,424 | 1,447 | 5,110 |  |  |  |  |  |
| FY 08/09                                                           | 1,192 | 912   | 849   | 1,735 | 4,688 |  |  |  |  |  |
| FY 07/08                                                           | 1,271 | 904   | 1,014 | 1,598 | 4,787 |  |  |  |  |  |