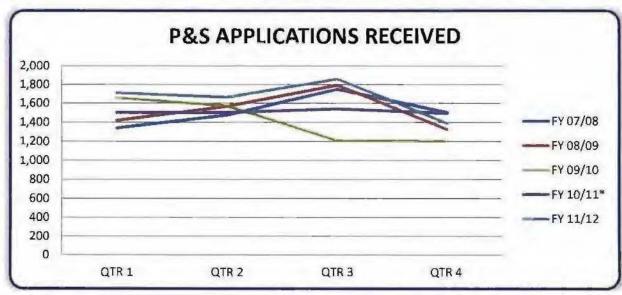

|             |       | 500000000000000000000000000000000000000 |       |       |       |
|-------------|-------|-----------------------------------------|-------|-------|-------|
| Fiscal Year | QTR 1 | QTR 2                                   | QTR 3 | QTR 4 | TOTAL |
| FY 11/12    | 1,711 | 1,666                                   | 1,862 | 1,390 | 6,629 |
| FY 10/11*   | 1,503 | 1,505                                   | 1,543 | 1496  | 6,047 |
| FY 09/10    | 1,658 | 1,573                                   | 1,211 | 1,203 | 5,645 |
| FY 08/09    | 1,420 | 1,568                                   | 1,794 | 1,325 | 6,107 |
| FY 07/08    | 1,341 | 1,478                                   | 1,751 | 1,506 | 6,076 |