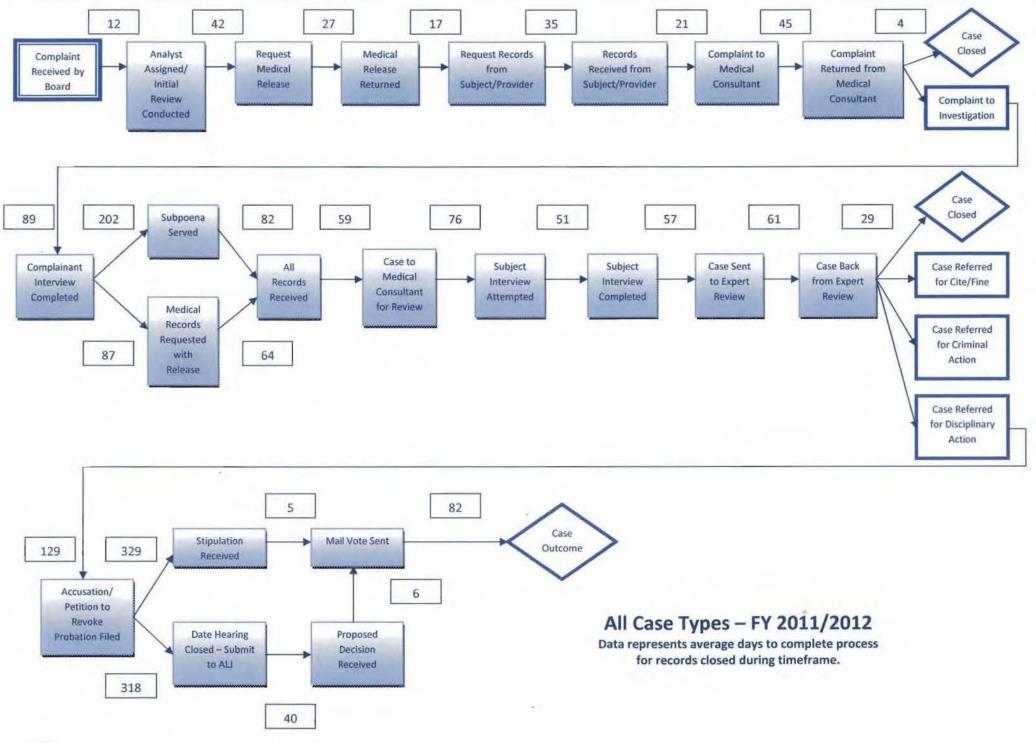

### Enforcement Data Markers All Case Types

|                                                                                                                                |              | γ<br>/2009        | FY<br>2009/2010 |                   | FY<br>2010/2011 |                   | FY<br>2011/2012 |                   |
|--------------------------------------------------------------------------------------------------------------------------------|--------------|-------------------|-----------------|-------------------|-----------------|-------------------|-----------------|-------------------|
| Data represents average days to complete Complaint and Investigation processes for records closed during reported time frames. | Average Days | Number of Records | Average Days    | Number of Records | Average Days    | Number of Records | Average Days    | Number of Records |
| Complaint Processes                                                                                                            |              |                   |                 |                   |                 |                   |                 |                   |
| Complaint Received by Board → Analyst Assigned/Initial Review Conducted                                                        | 10           | 6761              | - 11            | 6869              | 9               | 7513              | 12              | 7699              |
| Analyst Assigned/Initial Review Conducted → Request Medical Release                                                            | 25           | 1216              | 24              | 1360              | 28              | 1567              | 42              | 1557              |
| Request Medical Release → Medical Release Returned                                                                             | 29           | 1044              | 26              | 1166              | 25              | 1321              | 27              | 1281              |
| Medical Release Returned → Request Records from Subject/Provider                                                               | 7            | 687               | 7               | 802               | 11              | 888               | 17              | 865               |
| Request Records from Subject/Provider → Records Received from Subject/Provider                                                 | 39           | 1759              | 38              | 1879              | 35              | 1906              | 35              | 2015              |
| Records Received from Subject/Provider → Complaint to Medical Consultant                                                       | 15           | 1617              | 16              | 1865              | 17              | 1768              | 21              | 1798              |
| Complaint to Medical Consultant → Complaint Returned from Medical Consultant                                                   | 54           | 1934              | 54              | 2120              | 52              | 2129              | 45              | 2164              |
| Complaint Returned from Medical Consultant → Case Closed/Complaint to Investigation                                            | 7            | 1932              | 4               | 2114              | 5               | 2126              | 4               | 2151              |
| Investigative Processes                                                                                                        |              |                   |                 |                   |                 |                   |                 |                   |
| Complaint to Investigation → Complainant Interview Completed                                                                   | 103          | 349               | 102             | 424               | 110             | 490               | 89              | 531               |
| Complainant Interview Completed → Subpoena Served                                                                              | 173          | 42                | 237             | 43                | 172             | 44                | 202             | 45                |
| Complainant Interview Completed → Medical Records Requested with Release                                                       | 76           | 141               | 88              | 170               | 59              | 194               | 87              | 203               |
| Subpoena Served → All Records Received                                                                                         | 124          | 120               | 100             | 178               | 88              | 166               | 82              | 146               |
| Medical Records Requested with Release → All Records Received                                                                  | 95           | 372               | 92              | 406               | 85              | 420               | 64              | 416               |
| All Records Received → Case to Medical Consultant for Review                                                                   | 78           | 227               | 84              | 318               | 70              | 369               | 59              | 322               |
| Case to Medical Consultant for Review → Subject Interview Attempted                                                            | 110          | 374               | 109             | 488               | 77              | 558               | 76              | 532               |
| Subject Interview Attempted → Subject Interview Completed                                                                      | 66           | 712               | 53              | 880               | 53              | 961               | 51              | 1046              |
| Subject Interview Completed → Case Sent to Expert Review                                                                       | 97           | 412               | 81              | 511               | 72              | 580               | 57              | 626               |
| Case Sent to Expert Review → Case Back from Expert Review                                                                      | 79           | 510               | 72              | 601               | 63              | 658               | 61              | 701               |
| Case Back from Expert Review → Case Closed or Referred for Action                                                              | 39           | 495               | 31              | 585               | 30              | 656               | 29              | 705               |

# **Enforcement Data Markers All Case Types**

|                                                                                                                 | The same     | /2009             | FY<br>2009/2010 |                   | FY<br>2010/2011 |                   | FY<br>2011/2012 |                   |
|-----------------------------------------------------------------------------------------------------------------|--------------|-------------------|-----------------|-------------------|-----------------|-------------------|-----------------|-------------------|
| Data represents average days to complete Disciplinary processes for records closed during reported time frames. | Average Days | Number of Records | Average Days    | Number of Records | Average Days    | Number of Records | Average Days    | Number of Records |
| Case Referred for Action → Accusation/Petition to Revoke Probation Filed                                        | 121          | 239               | 113             | 237               | 103             | 219               | 129             | 284               |
| Accusation/Petition to Revoke Probation Filed → Stipulation Received                                            | 330          | 159               | 291             | 173               | 318             | 142               | 329             | 202               |
| Stipulation Received → Mail Vote Sent                                                                           | 6            | 136               | 6               | 132               | 4               | 124               | 5               | 153               |
| Accusation/Petition to Revoke Probation Filed → Date Hearing Closed - Submit to ALI                             | 416          | 25                | 370             | 30                | 393             | 44                | 318             | 45                |
| Date Hearing Closed - Submit to ALJ → Proposed Decision Received                                                | 28           | 35                | 98              | 43                | 39              | 58                | 40              | 63                |
| Proposed Decision Received → Mail Vote Sent                                                                     | 5            | 54                | 5               | 53                | 6               | 60                | 6               | 72                |
| Mail Vote Sent → Case Outcome                                                                                   | 131          | 206               | 87              | 208               | 111             | 205               | 82              | 262               |
|                                                                                                                 |              | Y<br>/2009        |                 | Y<br>/2010        | 1000000         | FY<br>0/2011      | A COLUMN        | FY<br>1/2012      |
| Data represents overall average days from Receipt to Closure for records closed during reported time frames.    | Average Days | Number of Records | Average Days    | Number of Records | Average Days    | Number of Records | Average Days    | Number of Records |
| Complaint Received → Closure in Complaint Unit                                                                  | 84           | 5278              | 84              | 5247              | 80              | 5755              | 91              | 5687              |
| Complaint Received → Closure at Field/Referred for Administrative or<br>Criminal Action/Citation Issued         | 467          | 1585              | 464             | 1747              | 453             | 1861              | 419             | 2101              |