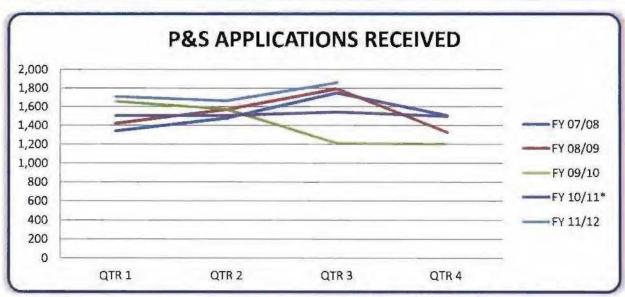

| Five Fiscal Year History |       |       |       |       |       |  |  |  |  |  |  |  |
|--------------------------|-------|-------|-------|-------|-------|--|--|--|--|--|--|--|
| Fiscal Year              | QTR 1 | QTR 2 | QTR 3 | QTR 4 | TOTAL |  |  |  |  |  |  |  |
| FY 11/12                 | 1,711 | 1,666 | 1,862 |       | 5,239 |  |  |  |  |  |  |  |
| FY 10/11*                | 1,503 | 1,505 | 1,543 | 1496  | 6,047 |  |  |  |  |  |  |  |
| FY 09/10                 | 1,658 | 1,573 | 1,211 | 1,203 | 5,645 |  |  |  |  |  |  |  |
| FY 08/09                 | 1,420 | 1,568 | 1,794 | 1,325 | 6,107 |  |  |  |  |  |  |  |
| FY 07/08                 | 1,341 | 1,478 | 1,751 | 1,506 | 6,076 |  |  |  |  |  |  |  |

<sup>\*</sup> Applications Received Total and Q4 numbers have been corrected to match the FY 10/11 Annual Report.

Previous Reported as: Total 5,914 and Q4 as 1,363 in July 2011 Board Meeting Packet.

Agenda Item 27B FISCAL YEAR 2011-2012