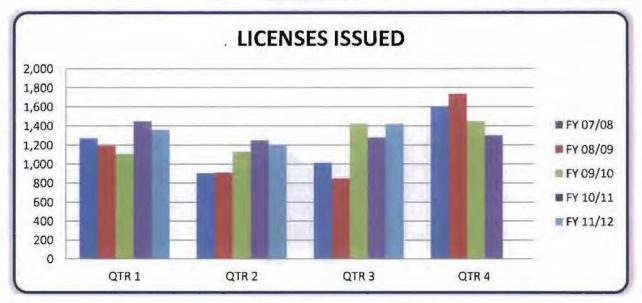

<sup>\*</sup> The 11/12 Special Program Chart has been updated with corrections. This was necessary as staff identified errors in the stat tracking formulas.

Agenda Item 27B FISCAL YEAR 2011-2012

| PHYSICIAN'S AND SURGEON'S LICENSES ISSUED Five Fiscal Year History |       |       |       |       |       |  |  |  |  |  |  |
|--------------------------------------------------------------------|-------|-------|-------|-------|-------|--|--|--|--|--|--|
| Fiscal Year                                                        | QTR 1 | QTR 2 | QTR 3 | QTR 4 | TOTAL |  |  |  |  |  |  |
| FY 11/12                                                           | 1,359 | 1,203 | 1,419 |       | 3,981 |  |  |  |  |  |  |
| FY 10/11                                                           | 1,447 | 1,248 | 1,277 | 1,300 | 5,272 |  |  |  |  |  |  |
| FY 09/10                                                           | 1,107 | 1,132 | 1,424 | 1,447 | 5,110 |  |  |  |  |  |  |
| FY 08/09                                                           | 1,192 | 912   | 849   | 1,735 | 4,688 |  |  |  |  |  |  |
| FY 07/08                                                           | 1,271 | 904   | 1,014 | 1,598 | 4,787 |  |  |  |  |  |  |