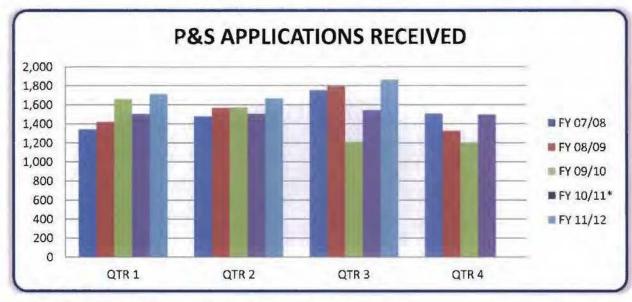

| Five Fiscal Year History |       |       |       |       |       |  |  |  |  |  |  |  |
|--------------------------|-------|-------|-------|-------|-------|--|--|--|--|--|--|--|
| Fiscal Year              | QTR 1 | QTR 2 | QTR 3 | QTR 4 | TOTAL |  |  |  |  |  |  |  |
| FY 11/12                 | 1,711 | 1,666 | 1,862 |       | 5,239 |  |  |  |  |  |  |  |
| FY 10/11*                | 1,503 | 1,505 | 1,543 | 1496  | 6,047 |  |  |  |  |  |  |  |
| FY 09/10                 | 1,658 | 1,573 | 1,211 | 1,203 | 5,645 |  |  |  |  |  |  |  |
| FY 08/09                 | 1,420 | 1,568 | 1,794 | 1,325 | 6,107 |  |  |  |  |  |  |  |
| FY 07/08                 | 1,341 | 1,478 | 1,751 | 1,506 | 6,076 |  |  |  |  |  |  |  |

<sup>\*</sup> Applications Received Total and Q4 numbers have been corrected to match the FY 10/11 Annual Report.

Previous Reported as: Total 5,914 and Q4 as 1,363 in July 2011 Board Meeting Packet.

Agenda Item 27B FISCAL YEAR 2011-2012