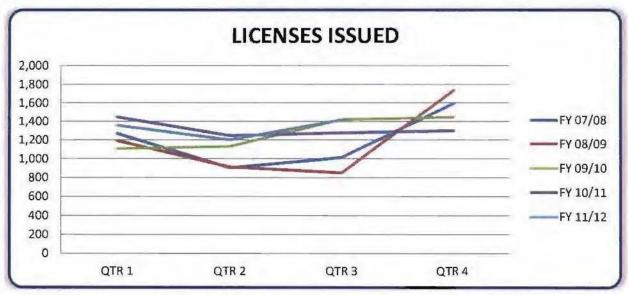

<sup>\*</sup> The 11/12 Special Program Chart has been updated with corrections. This was necessary as staff identified errors in the stat tracking formulas.

Agenda Item 27B FISCAL YEAR 2011-2012

| PHYSICIAN'S AND SURGEON'S LICENSES ISSUED Five Fiscal Year History |       |       |       |       |       |  |  |  |  |  |  |
|--------------------------------------------------------------------|-------|-------|-------|-------|-------|--|--|--|--|--|--|
| Fiscal Year                                                        | QTR 1 | QTR 2 | QTR 3 | QTR 4 | TOTAL |  |  |  |  |  |  |
| FY 11/12                                                           | 1,359 | 1,203 | 1,419 |       | 3,981 |  |  |  |  |  |  |
| FY 10/11                                                           | 1,447 | 1,248 | 1,277 | 1,300 | 5,272 |  |  |  |  |  |  |
| FY 09/10                                                           | 1,107 | 1,132 | 1,424 | 1,447 | 5,110 |  |  |  |  |  |  |
| FY 08/09                                                           | 1,192 | 912   | 849   | 1,735 | 4,688 |  |  |  |  |  |  |
| FY 07/08                                                           | 1,271 | 904   | 1,014 | 1,598 | 4,787 |  |  |  |  |  |  |