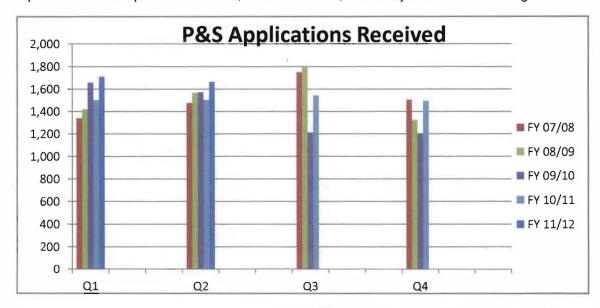

#### **WORKLOAD REPORT**

|             |       | Five Fiscal Year | listory |       |       |
|-------------|-------|------------------|---------|-------|-------|
| Fiscal Year | QTR 1 | QTR 2            | QTR 3   | QTR 4 | TOTAL |
| FY 11/12    | 1,711 | 1,666            |         |       | 3,377 |
| FY 10/11*   | 1,503 | 1,505            | 1,543   | 1496  | 4,551 |
| FY 09/10    | 1,658 | 1,573            | 1,211   | 1,203 | 4,442 |
| FY 08/09    | 1,420 | 1,568            | 1,794   | 1,325 | 4,782 |
| FY 07/08    | 1,341 | 1,478            | 1,751   | 1,506 | 4,570 |