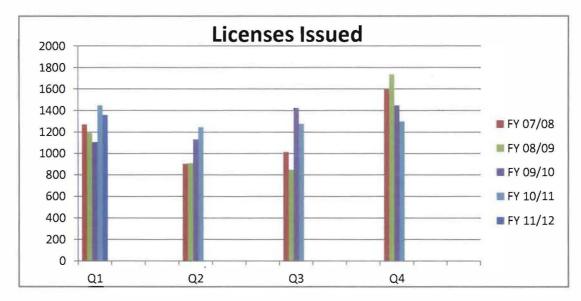

## **WORKLOAD REPORT**

| Five Fiscal Year History |       |       |       |       |       |  |  |
|--------------------------|-------|-------|-------|-------|-------|--|--|
| Fiscal Year              | QTR 1 | QTR 2 | QTR 3 | QTR 4 | TOTAL |  |  |
| FY 11/12                 | 1,359 | 1,203 |       |       | 2,562 |  |  |
| FY 10/11                 | 1,447 | 1,248 | 1,277 | 1,300 | 5,272 |  |  |
| FY 09/10                 | 1,107 | 1,132 | 1,424 | 1,447 | 5,110 |  |  |
| FY 08/09                 | 1,192 | 912   | 849   | 1,735 | 4,688 |  |  |
| FY 07/08                 | 1,271 | 904   | 1,014 | 1,598 | 4,787 |  |  |