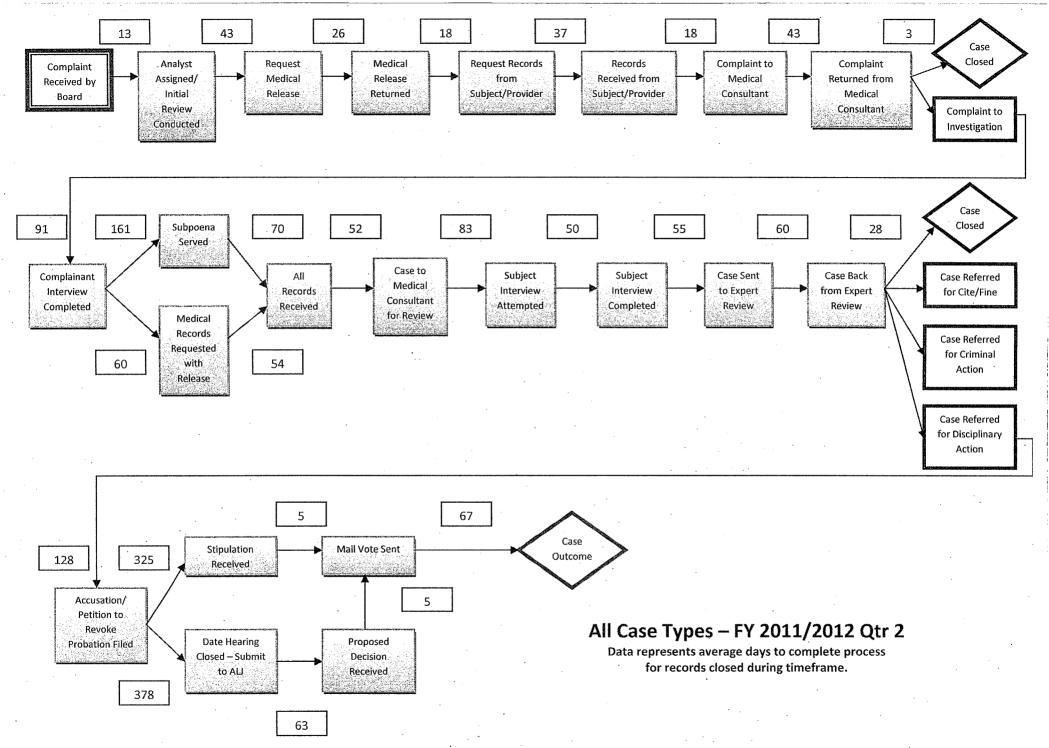

## Enforcement Data Markers All Case Types

|                                                                                                                                |              | ү<br>/2009        |              | Υ<br>/2010        | 김 김 사람들은     | =γ<br>/2011       | 2011         | =Y<br>/2012<br>tr 1 | 2011         | -γ<br>/2012<br>tr 2 |
|--------------------------------------------------------------------------------------------------------------------------------|--------------|-------------------|--------------|-------------------|--------------|-------------------|--------------|---------------------|--------------|---------------------|
| Data represents average days to complete Complaint and Investigation processes for records closed during reported time frames. | Average Days | Number of Records   | Average Days | Number of Records   |
| Complaint Processes                                                                                                            |              |                   |              |                   |              |                   |              |                     |              |                     |
| Complaint Received by Board → Analyst Assigned/Initial Review Conducted                                                        | 10           | 6761              | 11           | 6869              | 9            | 7513              | 10           | 1995                | 13           | 1721                |
| Analyst Assigned/Initial Review Conducted → Request Medical Release                                                            | 25           | 1216              | 24           | 1360              | 28           | 1567              | 30           | 328                 | 43           | 411                 |
| Request Medical Release → Medical Release Returned                                                                             | 29           | 1044              | 26           | 1166              | 25           | 1321              | 28           | 270                 | 26           | 321                 |
| Medical Release Returned -> Request Records from Subject/Provider                                                              | 7            | 687               | 7            | 802               | 11           | 888               | 15           | 175                 | 18           | 204                 |
| Request Records from Subject/Provider → Records Received from Subject/Provider                                                 | 39           | 1759              | 38           | 1879              | 35           | 1906              | 37           | 428                 | 37           | 474                 |
| Records Received from Subject/Provider → Complaint to Medical Consultant                                                       | 15           | 1617              | 16           | 1865              | 17           | 1768              | 22           | 411                 | 18           | 434                 |
| Complaint to Medical Consultant -> Complaint Returned from Medical Consultant                                                  | 54           | 1934              | 54           | 2120              | 52           | 2129              | 43           | 506                 | 43           | 525                 |
| Complaint Returned from Medical Consultant $ ightarrow$ Case Closed/Complaint to Investigation                                 | 7            | 1932              | 4            | 2114              | 5            | 2126              | 4            | 503                 | 3            | 524                 |
| Investigative Processes                                                                                                        |              |                   |              |                   |              | in a<br>Eachtana  |              |                     |              | -                   |
| Complaint to Investigation → Complainant Interview Completed                                                                   | 103          | 349               | 102          | 424               | 110          | 490               | 88           | 70                  | 91           | 144                 |
| Complainant Interview Completed → Subpoena Served                                                                              | 173          | 42                | 237          | 43                | 172          | 44                | 220          | 8                   | 161          | 11                  |
| Complainant Interview Completed $\rightarrow$ Medical Records Requested with Release                                           | 76           | 141               | 88           | 170               | 59           | 194               | 130          | 48                  | 60           | 56                  |
| Subpoena Served → All Records Received                                                                                         | 124          | 120               | 100          | 178               | 88           | 166               | 85           | 34                  | 70           | 40                  |
| Medical Records Requested with Release $\rightarrow$ All Records Received                                                      | 95           | 372               | 92           | 406               | -85          | 420               | 79           | 98                  | 54           | 110                 |
| All Records Received $\rightarrow$ Case to Medical Consultant for Review                                                       | 78           | 227               | 84           | 318               | 70           | 369               | 69           | 78                  | 52           | 95                  |
| Case to Medical Consultant for Review → Subject Interview Attempted                                                            | 110          | 374               | 109          | 488               | 77           | 558               | 79           | 135                 | <u></u> 83   | 148                 |
| Subject Interview Attempted → Subject Interview Completed                                                                      | 66           | 712               | 53           | 880               | 53           | 961               | 53           | 256                 | 50           | 288                 |
| Subject Interview Completed → Case Sent to Expert Review                                                                       | 97           | 412               | 81           | 511               | 72           | 580               | 61           | 157                 | 55           | 185                 |
| Case Sent to Expert Review $\rightarrow$ Case Back from Expert Review                                                          | 79           | 510               | 72           | 601               | 63           | 658               | 63           | 182                 | 60           | 209                 |
| Case Back from Expert Review → Case Closed or Referred for Action                                                              | 39           | 495               | 31           | 585               | 30           | 656               | 24           | 186                 | 28           | 215                 |

#### Enforcement Data Markers All Case Types

|                                                                                                                    |              | -γ<br>/2009       | FY<br>2009/2010 |                   | 100 - 100 - 100 - 100 - 100 - 100 - 100 - 100 - 100 - 100 - 100 - 100 - 100 - 100 - 100 - 100 - 100 - 100 - 100 | FY<br>)/2011      | 2011         | FY<br>2011/2012<br>Qtr 1 |              | =γ<br>/2012<br>tr 1 |
|--------------------------------------------------------------------------------------------------------------------|--------------|-------------------|-----------------|-------------------|-----------------------------------------------------------------------------------------------------------------|-------------------|--------------|--------------------------|--------------|---------------------|
| Data represents average days to complete Disciplinary processes for records closed<br>during reported time frames. | Average Days | Number of Records | Average Days    | Number of Records | Average Days                                                                                                    | Number of Records | Average Days | Number of Records        | Average Days | Number of Records   |
| Case Referred for Action → Accusation/Petition to Revoke Probation Filed                                           | 121          | 239               | 113             | 237               | 103                                                                                                             | 219               | 115          | 70                       | 128          | 75                  |
| Accusation/Petition to Revoke Probation Filed $\rightarrow$ Stipulation Received                                   | 330          | 159               | 291             | 173               | 318                                                                                                             | 142               | 341          | 53                       | 325          | 47                  |
| Stipulation Received → Mail Vote Sent                                                                              | 6            | 136               | 6               | 132               | 4                                                                                                               | 124               | 5            | 40                       | 5            | 32                  |
|                                                                                                                    |              |                   |                 |                   |                                                                                                                 |                   |              | e fræster<br>Let         |              |                     |
| Accusation/Petition to Revoke Probation Filed → Date Hearing Closed - Submit to ALI                                | 416          | 25                | 370             | 30                | 393                                                                                                             | 44                | 276          | 12                       | 378          | 14                  |
| Date Hearing Closed - Submit to ALJ → Proposed Decision Received                                                   | _ 28         | 35                | 98              | 43                | 39                                                                                                              | 58                | 25           | 16                       | 63           | 17                  |
| Proposed Decision Received → Mail Vote Sent                                                                        | 5            | 54                | 5               | 53                | 6                                                                                                               | 60                | 9            | 17                       | 5            | 20                  |
| Mail Vote Sent → Case Outcome                                                                                      | 131          | 206               | 87              | 208               | 111                                                                                                             | 205               | 82           | 69                       | 67           | 60                  |
|                                                                                                                    | 1200102-01   | ₹γ<br>/2009       | 1.51.5          | Y<br>/2010        | 14. j. 1988 - 1                                                                                                 | FY<br>)/2011      | 2011         | FY<br>./2012<br>tr 1     | 2011         | -γ<br>/2012<br>tr 1 |
| Data represents overall average days from Receipt to Closure for records closed during reported time frames.       | Average Days | Number of Records | Average Days    | Number of Records | Average Days                                                                                                    | Number of Records | Average Days | Number of Records        | Average Days | Number of Records   |
| Complaint Received → Closure in Complaint Unit                                                                     | 84           | 5278              | 84              | 5247              | 80                                                                                                              | 5755              | 84           | 1466                     | 97           | 1202                |
| Complaint Received $\rightarrow$ Closure at Field/Referred for Administrative or Criminal Action/Citation Issued   | 467          | 1585              | 464             | 1747              | 453                                                                                                             | 1861              | 416          | 553                      | 440          | 539                 |