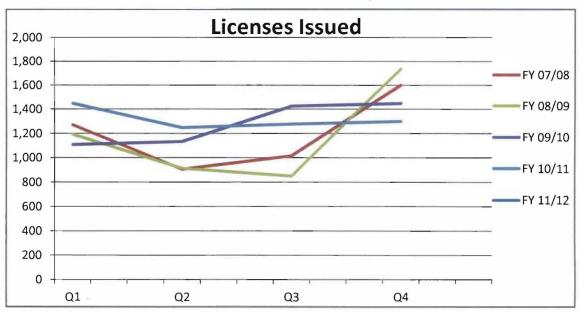

|             |       | Five Fiscal Yea |       |       |       |
|-------------|-------|-----------------|-------|-------|-------|
| Fiscal Year | QTR 1 | QTR 2           | QTR 3 | QTR 4 | TOTAL |
| FY 11/12    | 1,359 |                 |       |       |       |
| FT 11/12    | 1,339 |                 |       |       |       |
| FY 10/11    | 1,447 | 1,248           | 1,277 | 1,300 | 5,272 |
| FY 09/10    | 1,107 | 1,132           | 1,424 | 1,447 | 5,110 |
| FY 08/09    | 1,192 | 912             | 849   | 1,735 | 4,688 |
| FY 07/08    | 1,271 | 904             | 1,014 | 1,598 | 4,787 |