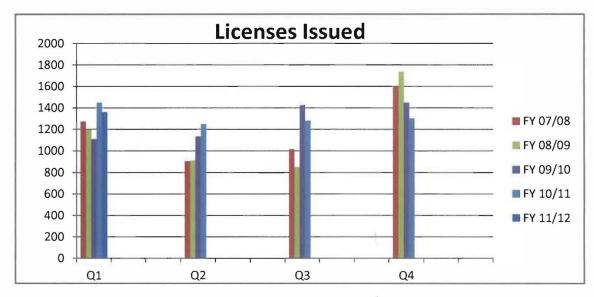

|             |       | Five Fiscal Yea |       |       |       |
|-------------|-------|-----------------|-------|-------|-------|
| Fiscal Year | QTR 1 | QTR 2           | QTR 3 | QTR 4 | TOTAL |
| FY 11/12    | 1,359 |                 |       |       |       |
| FT 11/12    | 1,339 |                 |       |       |       |
| FY 10/11    | 1,447 | 1,248           | 1,277 | 1,300 | 5,272 |
| FY 09/10    | 1,107 | 1,132           | 1,424 | 1,447 | 5,110 |
| FY 08/09    | 1,192 | 912             | 849   | 1,735 | 4,688 |
| FY 07/08    | 1,271 | 904             | 1,014 | 1,598 | 4,787 |