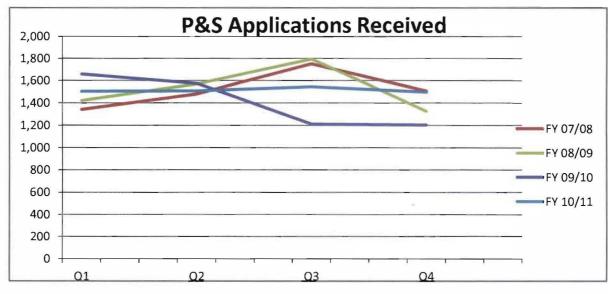

|             |       | Five Fiscal Yea |       |       |       |
|-------------|-------|-----------------|-------|-------|-------|
| Fiscal Year | QTR 1 | QTR 2           | QTR 3 | QTR 4 | TOTAL |
| FY 11/12    | 1711  |                 |       |       |       |
| FY 10/11*   | 1,503 | 1,505           | 1,543 | 1496  | 6,047 |
| FY 09/10    | 1,658 | 1,573           | 1,211 | 1,203 | 5,645 |
| FY 08/09    | 1,420 | 1,568           | 1,794 | 1,325 | 6,107 |
| FY 07/08    | 1,341 | 1,478           | 1,751 | 1,506 | 6,076 |

<sup>\*</sup> Applications Received Total and Q4 numbers have been corrected to match the FY 10/11 Annual Report. Previous Reported as: Total 5,914 and Q4 as 1,363 in July 2011 Board Meeting Packet.

| Weekly | Application | n Production |
|--------|-------------|--------------|
|--------|-------------|--------------|