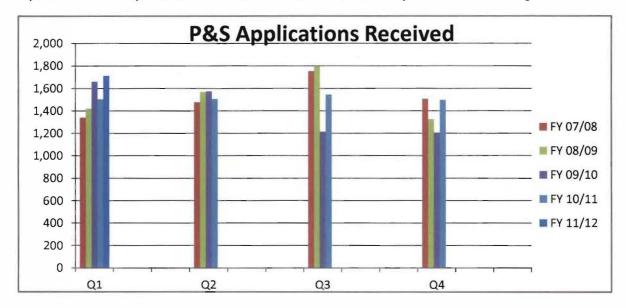

|             |       | Five Fiscal Yea |       |       |       |
|-------------|-------|-----------------|-------|-------|-------|
| Fiscal Year | QTR 1 | QTR 2           | QTR 3 | QTR 4 | TOTAL |
| FY 11/12    | 1711  |                 |       |       |       |
| FY 10/11*   | 1,503 | 1,505           | 1,543 | 1496  | 6,047 |
| FY 09/10    | 1,658 | 1,573           | 1,211 | 1,203 | 5,645 |
| FY 08/09    | 1,420 | 1,568           | 1,794 | 1,325 | 6,107 |
| FY 07/08    | 1,341 | 1,478           | 1,751 | 1,506 | 6,076 |

<sup>\*</sup> Applications Received Total and Q4 numbers have been corrected to match the FY 10/11 Annual Report. Previous Reported as: Total 5,914 and Q4 as 1,363 in July 2011 Board Meeting Packet.

| Weekly | Application | n Production |
|--------|-------------|--------------|
|--------|-------------|--------------|