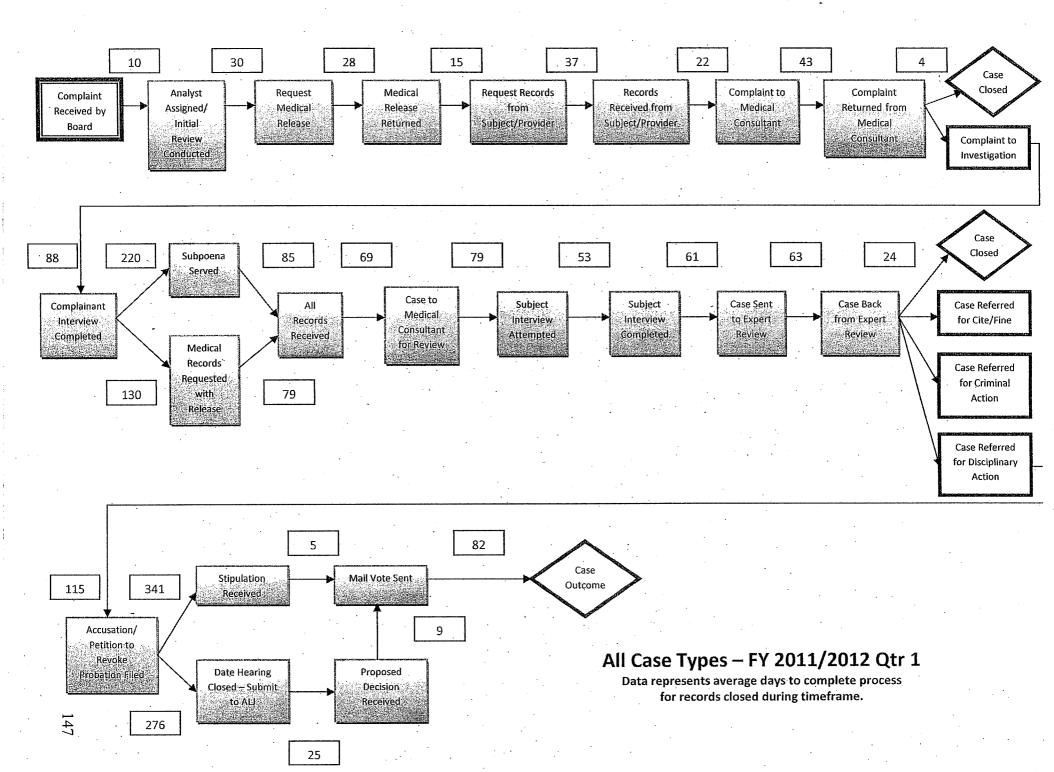

## Enforcement Data Markers All Case Types

| Data represents average days to complete Complaint and Investigation processes for records closed during reported time frames. | FY<br>2008/2009 |                            | FY<br>2009/2010 |                   | FY<br>2010/2011 |                   | FY<br>2011/2012<br>Qtr 1 |                   |
|--------------------------------------------------------------------------------------------------------------------------------|-----------------|----------------------------|-----------------|-------------------|-----------------|-------------------|--------------------------|-------------------|
|                                                                                                                                | Average Days    | Number of Records          | Average Days    | Number of Records | Average Days    | Number of Records | Average Days             | Number of Records |
| Complaint Processes                                                                                                            |                 |                            |                 |                   |                 |                   |                          |                   |
| Complaint Received by Board → Analyst Assigned/Initial Review Conducted                                                        | 10              | 6761                       | 11              | 6869              | 9               | 7513              | 10                       | 1995              |
| Analyst Assigned/Initial Review Conducted → Request Medical Release                                                            | 25              | 1216                       | 24              | 1360              | 28              | 1567              | 30                       | 328               |
| Request Medical Release → Medical Release Returned                                                                             | 29              | 1044                       | 26              | 1166              | 25              | 1321              | 28                       | 270               |
| Medical Release Returned → Request Records from Subject/Provider                                                               | 7               | 687                        | 7               | 802               | 11              | 888               | 15                       | 175               |
| Request Records from Subject/Provider → Records Received from Subject/Provider                                                 | 39              | 1759                       | 38              | 1879              | 35              | 1906              | 37                       | 428               |
| Records Received from Subject/Provider $\rightarrow$ Complaint to Medical Consultant                                           | 15              | 1617                       | 16              | 1865              | 17              | 1768              | 22                       | 411               |
| Complaint to Medical Consultant → Complaint Returned from Medical Consultant                                                   | 54              | 1934                       | 54              | 2120              | 52              | 2129              | 43                       | 506               |
| Complaint Returned from Medical Consultant → Case Closed/Complaint to Investigation                                            | 7               | 1932                       | 4               | 2114              | 5               | 2126              | 4                        | 503               |
| Investigative Processes                                                                                                        |                 | erie di 1916<br>Nota di An |                 |                   |                 |                   |                          |                   |
| Complaint to Investigation → Complainant Interview Completed                                                                   | 103             | 349                        | 102             | 424               | 110             | 490               | .88                      | 70                |
| Complainant Interview Completed → Subpoena Served                                                                              | 173             | 42                         | 237             | 43                | 172             | 44                | 220                      | 8                 |
| Complainant Interview Completed → Medical Records Requested with Release                                                       | 76              | 141                        | 88              | 170               | 59              | 194               | 130                      | 48                |
| Subpoena Served → All Records Received                                                                                         | 124             | 120                        | 100             | 178               | 88              | 166               | 85                       | 34                |
| Medical Records Requested with Release -> All Records Received                                                                 | 95              | 372                        | 92              | 406               | 85              | 420               | 79                       | 98                |
| All Records Received → Case to Medical Consultant for Review                                                                   | 78              | 227                        | 84              | 318               | 70              | 369               | 69                       | 78                |
| Case to Medical Consultant for Review → Subject Interview Attempted                                                            | 110             | 374                        | 109             | 488               | 77              | 558               | 79                       | 135               |
| Subject Interview Attempted → Subject Interview Completed                                                                      | 66              | 712                        | 53              | 880               | 53              | 961               | . 53                     | 256               |
| Subject Interview Completed → Case Sent to Expert Review                                                                       | 97              | 412                        | 81              | 511               | 72              | 580               | 61                       | 157               |
| Case Sent to Expert Review → Case Back from Expert Review                                                                      | 79              | 510                        | 72              | 601               | 63              | 658               | 63                       | 182               |
| Case Back from Expert Review $\rightarrow$ Case Closed or Referred for Action                                                  | 39              | 495                        | 31              | 585               | 30              | 656               | 24                       | 186               |

## Enforcement Data Markers All Case Types

| Data represents average days to complete Disciplinary processes for records closed during reported time frames. | FY<br>2008/2009 |                   | FY<br>2009/2010 |                   | FY<br>2010/2011 |                   | FY<br>2011/2012<br>Qtr 1 |                   |
|-----------------------------------------------------------------------------------------------------------------|-----------------|-------------------|-----------------|-------------------|-----------------|-------------------|--------------------------|-------------------|
|                                                                                                                 | Average Days    | Number of Records | Average Days    | Number of Records | Average Days    | Number of Records | Average Days             | Number of Records |
| Case Referred for Action → Accusation/Petition to Revoke Probation Filed                                        | 121             | 239               | 113             | 237               | 103             | 219               | 115                      | 70                |
| Accusation/Petition to Revoke Probation Filed $\rightarrow$ Stipulation Received                                | 330             | 159               | 291             | 173               | 318             | 142               | 341                      | 53                |
| Stipulation Received → Mail Vote Sent                                                                           | 6               | 136               | 6               | 132               | 4               | 124               | 5                        | 40                |
| Accuration (Deviction to Device Declarity Filed - ) Detail Leaving Closed - Submittee All                       | 416             | 25                | 370             | 30                | 393             | 44                | 276                      | 12                |
| Accusation/Petition to Revoke Probation Filed $\rightarrow$ Date Hearing Closed - Submit to AL                  | 28              | 35                | <u>98</u>       | 43                | 393             | 58                | 276                      | 12                |
| Date Hearing Closed - Submit to ALI → Proposed Decision Received Proposed Decision Received → Mail Vote Sent    | 5               | 54                | 5               | 53                | 6               | 60                | 9                        | 10                |
|                                                                                                                 |                 |                   |                 | <u> </u>          |                 |                   |                          | ,                 |
| Mail Vote Sent → Case Outcome                                                                                   | 131             | 206               | 87              | 208               | 111             | 205               | 82                       | 69                |
|                                                                                                                 | FY<br>2008/2009 |                   | FY<br>2009/2010 |                   | FY<br>2010/2011 |                   | FY<br>2011/2012<br>Qtr 1 |                   |
| Data represents overall average days from Receipt to Closure for records closed during reported time frames.    | Average Days    | Number of Records | Average Days    | Number of Records | Average Days    | Number of Records | Average Days             | Number of Records |
| Complaint Received $ ightarrow$ Closure in Complaint Unit                                                       | 84              | 5278              | 84              | 5247              | 80              | 5755              | 84                       | 1466              |
| Complaint Received → Closure at Field/Referred for Administrative or Criminal Action/Citation Issued            | 467             | 1585              | 464             | 1747              | 453             | 1861              | 416                      | 553               |