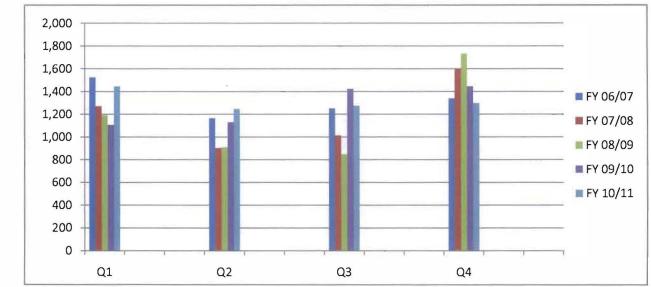

| PHYSICIAN'S | AND SURGEON | 'S LICENSES IS | SUED - FIVE FI | SCAL YEARS H | HISTORY |
|-------------|-------------|----------------|----------------|--------------|---------|
| Fiscal Year | QTR 1       | QTR 2          | QTR 3          | QTR 4        | ΤΟΤΑΙ   |
| FY 10/11    | 1,447       | 1,248          | 1,277          | 1,300        | 5,272   |
| FY 09/10    | 1,107       | 1,132          | 1,424          | 1,447        | 5,110   |
| FY 08/09    | 1,192       | 912            | 849            | 1,735        | 4,688   |
| FY 07/08    | 1,271       | 904            | 1,014          | 1,598        | 4,787   |
| FY 06/07    | 1,525       | 1,166          | 1,253          | 1,340        | 5,284   |