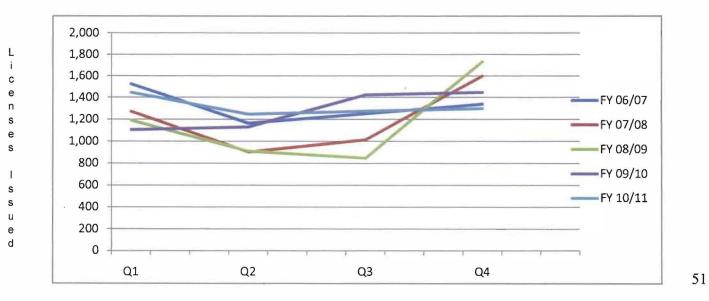

| PHYSICI                                                                                                        | AN & SURGEON DA | TA FY 10 | 0/11   |        |        |
|----------------------------------------------------------------------------------------------------------------|-----------------|----------|--------|--------|--------|
| The second s | FY 10/11        | Q1       | Q2     | Q3     | Q4     |
| Applications Received                                                                                          | 5,914           | 1,503    | 1,505  | 1,543  | 1,363  |
| Initial Reviews Completed                                                                                      | 5,984           | 1,208    | 1,892  | 1,464  | 1,420  |
| Total Pending                                                                                                  | N/A             | 5,291    | 5,038  | 4,295  | 3,992  |
| Reviewed                                                                                                       | N/A             | 4,460    | 4,532  | 3,933  | 3,461  |
| Not Reviewed                                                                                                   | N/A             | 831      | 506    | 362    | 531    |
| (SR2s Pending)                                                                                                 | N/A             | 98       | 83     | 82     | 98     |
| Licenses Issued                                                                                                | 5,272           | 1,447    | 1,248  | 1,277  | 1,300  |
| Renewals Issued                                                                                                | 62,656          | 16,168   | 15,377 | 15,087 | 16,024 |

| PHYSICIA                  | N & SURGEON DA | TA FY 0 | 9/10   |        |        |
|---------------------------|----------------|---------|--------|--------|--------|
|                           | FY 09/10       | Q1      | Q2     | Q3     | Q4     |
| Applications Received     | 5,645          | 1,658   | 1,573  | 1,211  | 1,203  |
| Initial Reviews Completed | 3,530          | n/a     | n/a    | 1,658  | 1,872  |
| Total Pending             | N/A            | n/a     | n/a    | 6,716  | 5,772  |
| Reviewed                  | N/A            | n/a     | n/a    | n/a    | 5,386  |
| Not Reviewed              | N/A            | n/a     | n/a    | n/a    | 386    |
| (SR2s Pending)            | N/A            | n/a     | n/a    | 73     | 65     |
| Licenses Issued           | 5,110          | 1,107   | 1,132  | 1,424  | 1,447  |
| Renewals Issued           | 60,814         | 14,883  | 15,668 | 15,447 | 14,816 |