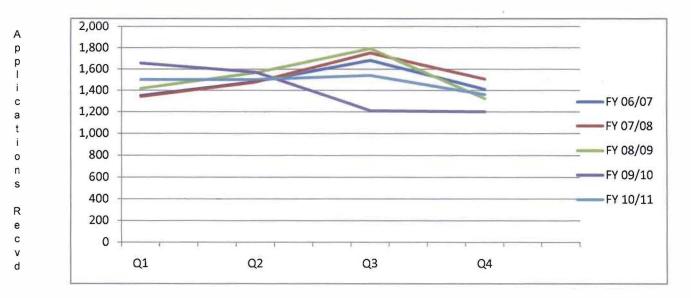

L i c e n s e s i s s

52

as of June 30, 2011

| PHYSICIAN'S AND SURGEON'S LICENSE AND PTAL APPLICATIONS RECEIVED<br>FIVE FISCAL YEARS HISTORY |       |       |       |       |       |  |  |  |  |  |  |
|-----------------------------------------------------------------------------------------------|-------|-------|-------|-------|-------|--|--|--|--|--|--|
| Fiscal Year                                                                                   | QTR 1 | QTR 2 | QTR 3 | QTR 4 | TOTAL |  |  |  |  |  |  |
| FY 10/11                                                                                      | 1,503 | 1,505 | 1,543 | 1,363 | 5,914 |  |  |  |  |  |  |
| FY 09/10                                                                                      | 1,658 | 1,573 | 1,211 | 1,203 | 5,645 |  |  |  |  |  |  |
| FY 08/09                                                                                      | 1,420 | 1,568 | 1,794 | 1,325 | 6,107 |  |  |  |  |  |  |
| FY 07/08                                                                                      | 1,341 | 1,478 | 1,751 | 1,506 | 6,076 |  |  |  |  |  |  |
| FY 06/07                                                                                      | 1,352 | 1,483 | 1,685 | 1,412 | 5,932 |  |  |  |  |  |  |
| FY 06/07                                                                                      | 1,352 | 1,483 | 1,685 | 1,412 |       |  |  |  |  |  |  |