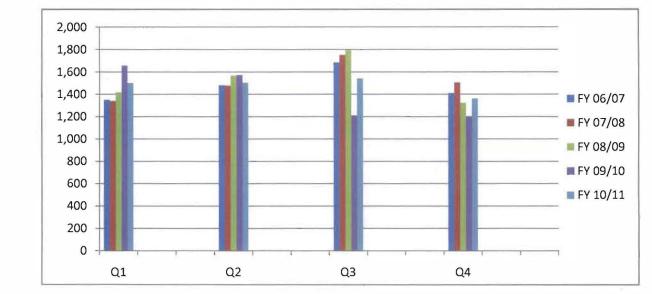

L i c e n s e s i s s

52

as of June 30, 2011

| PHYSICIAN'S AND SURGEON'S LICENSE AND PTAL APPLICATIONS RECEIVED<br>FIVE FISCAL YEARS HISTORY |       |       |       |       |       |  |  |  |  |  |  |
|-----------------------------------------------------------------------------------------------|-------|-------|-------|-------|-------|--|--|--|--|--|--|
| Fiscal Year                                                                                   | QTR 1 | QTR 2 | QTR 3 | QTR 4 | TOTAL |  |  |  |  |  |  |
| FY 10/11                                                                                      | 1,503 | 1,505 | 1,543 | 1,363 | 5,914 |  |  |  |  |  |  |
| FY 09/10                                                                                      | 1,658 | 1,573 | 1,211 | 1,203 | 5,645 |  |  |  |  |  |  |
| FY 08/09                                                                                      | 1,420 | 1,568 | 1,794 | 1,325 | 6,107 |  |  |  |  |  |  |
| FY 07/08                                                                                      | 1,341 | 1,478 | 1,751 | 1,506 | 6,076 |  |  |  |  |  |  |
| FY 06/07                                                                                      | 1,352 | 1,483 | 1,685 | 1,412 | 5,932 |  |  |  |  |  |  |
| FY 06/07                                                                                      | 1,352 | 1,483 | 1,685 | 1,412 |       |  |  |  |  |  |  |