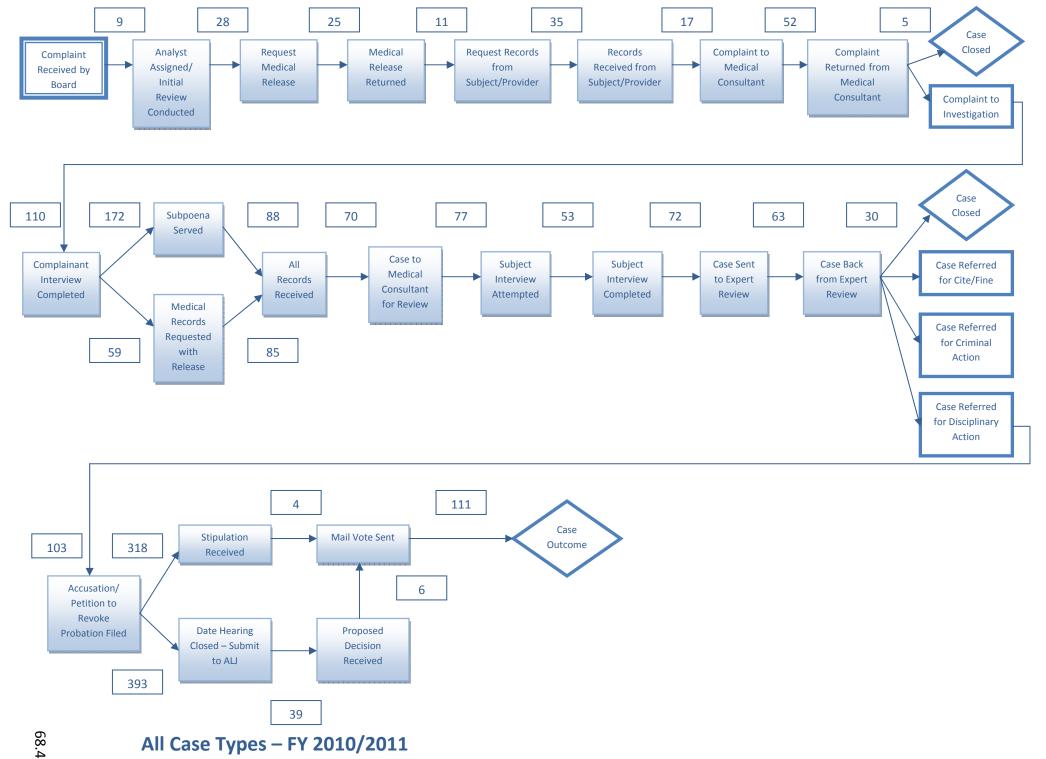

## Enforcement Data Markers All Case Types July 2011 Board Meeting

| Data represents average days to complete Complaint and Investigation processes for records closed during reported time frames. | FY<br>2008/2009 |                   | FY<br>2009/2010 |                   | FY 2010/2011   |                   |  |  |  |  |  |
|--------------------------------------------------------------------------------------------------------------------------------|-----------------|-------------------|-----------------|-------------------|----------------|-------------------|--|--|--|--|--|
|                                                                                                                                | All Case Types  | Number of Records | All Case Types  | Number of Records | All Case Types | Number of Records |  |  |  |  |  |
| Complaint Processes                                                                                                            |                 |                   |                 |                   |                |                   |  |  |  |  |  |
| Complaint Received by Board → Analyst Assigned/Initial Review Conducted                                                        | 10              | 6761              | 11              | 6869              | 9              | 7513              |  |  |  |  |  |
| Analyst Assigned/Initial Review Conducted → Request Medical Release                                                            | 25              | 1216              | 24              | 1360              | 28             | 1567              |  |  |  |  |  |
| Request Medical Release → Medical Release Returned                                                                             | 29              | 1044              | 26              | 1166              | 25             | 1321              |  |  |  |  |  |
| Medical Release Returned → Request Records from Subject/Provider                                                               | 7               | 687               | 7               | 802               | 11             | 888               |  |  |  |  |  |
| Request Records from Subject/Provider → Records Received from Subject/Provider                                                 | 39              | 1759              | 38              | 1879              | 35             | 1906              |  |  |  |  |  |
| Records Received from Subject/Provider → Complaint to Medical Consultant                                                       | 15              | 1617              | 16              | 1865              | 17             | 1768              |  |  |  |  |  |
| Complaint to Medical Consultant → Complaint Returned from Medical Consultant                                                   | 54              | 1934              | 54              | 2120              | 52             | 2129              |  |  |  |  |  |
| Complaint Returned from Medical Consultant → Case Closed/Complaint to Investigation                                            | 7               | 1932              | 4               | 2114              | 5              | 2126              |  |  |  |  |  |
| Investigative Processes                                                                                                        |                 |                   |                 |                   |                |                   |  |  |  |  |  |
| Complaint to Investigation → Complainant Interview Completed                                                                   | 103             | 349               | 102             | 424               | 110            | 490               |  |  |  |  |  |
| Complainant Interview Completed → Subpoena Served                                                                              | 173             | 42                | 237             | 43                | 172            | 44                |  |  |  |  |  |
| Complainant Interview Completed → Medical Records Requested with Release                                                       | 76              | 141               | 88              | 170               | 59             | 194               |  |  |  |  |  |
| Subpoena Served → All Records Received                                                                                         | 124             | 120               | 100             | 178               | 88             | 166               |  |  |  |  |  |
| Medical Records Requested with Release → All Records Received                                                                  | 95              | 372               | 92              | 406               | 85             | 420               |  |  |  |  |  |
| All Records Received → Case to Medical Consultant for Review                                                                   | 78              | 227               | 84              | 318               | 70             | 369               |  |  |  |  |  |
| Case to Medical Consultant for Review → Subject Interview Attempted                                                            | 110             | 374               | 109             | 488               | 77             | 558               |  |  |  |  |  |
| Subject Interview Attempted → Subject Interview Completed                                                                      | 66              | 712               | 53              | 880               | 53             | 961               |  |  |  |  |  |
| Subject Interview Completed → Case Sent to Expert Review                                                                       | 97              | 412               | 81              | 511               | 72             | 580               |  |  |  |  |  |
| Case Sent to Expert Review → Case Back from Expert Review                                                                      | 79              | 510               | 72              | 601               | 63             | 658               |  |  |  |  |  |
| Case Back from Expert Review → Case Closed or Referred for Action                                                              | 39              | 495               | 31              | 585               | 30             | 656               |  |  |  |  |  |

## Enforcement Data Markers All Case Types July 2011 Board Meeting

| Data represents average days to complete Disciplinary processes for records closed during reported time frames. | FY              |                   | FY              |                   | FY              |                   |
|-----------------------------------------------------------------------------------------------------------------|-----------------|-------------------|-----------------|-------------------|-----------------|-------------------|
|                                                                                                                 | 2008/2009       |                   | 2009/2010       |                   | 2010/2011       |                   |
|                                                                                                                 | All Case Types  | Number of Records | All Case Types  | Number of Records | All Case Types  | Number of Records |
| Case Referred for Action → Accusation/Petition to Revoke Probation Filed                                        | 121             | 239               | 113             | 237               | 103             | 219               |
| Accusation/Petition to Revoke Probation Filed → Stipulation Received                                            | 330             | 159               | 291             | 173               | 318             | 142               |
| Stipulation Received → Mail Vote Sent                                                                           | 6               | 136               | 6               | 132               | 4               | 124               |
|                                                                                                                 |                 | ,                 |                 |                   |                 |                   |
| Accusation/Petition to Revoke Probation Filed → Date Hearing Closed - Submit to ALJ                             | 416             | 25                | 370             | 30                | 393             | 44                |
| Date Hearing Closed - Submit to ALJ → Proposed Decision Received                                                | 28              | 35                | 98              | 43                | 39              | 58                |
| Proposed Decision Received → Mail Vote Sent                                                                     | 5               | 54                | 5               | 53                | 6               | 60                |
|                                                                                                                 |                 |                   |                 |                   |                 |                   |
| Mail Vote Sent → Case Outcome                                                                                   | 131             | 206               | 87              | 208               | 111             | 205               |
|                                                                                                                 |                 |                   |                 |                   |                 |                   |
| Data represents overall average days from Receipt to Closure for records closed during reported time frames.    | FY<br>2008/2009 |                   | FY<br>2009/2010 |                   | FY<br>2010/2011 |                   |
|                                                                                                                 | All Case Types  | Number of Records | All Case Types  | Number of Records | All Case Types  | Number of Records |
| Complaint Received → Closure in Complaint Unit                                                                  | 84              | 5278              | 84              | 5247              | 80              | 5755              |
| Complaint Received → Closure at Field/Referred for Administrative or Criminal Action/Citation Issued            | 467             | 1585              | 464             | 1747              | 453             | 1861              |

Data represents average days to complete process for records closed during timeframe.

Data represents average days to complete process for records closed during timeframe.

Data represents average days to complete process for records closed during timeframe.