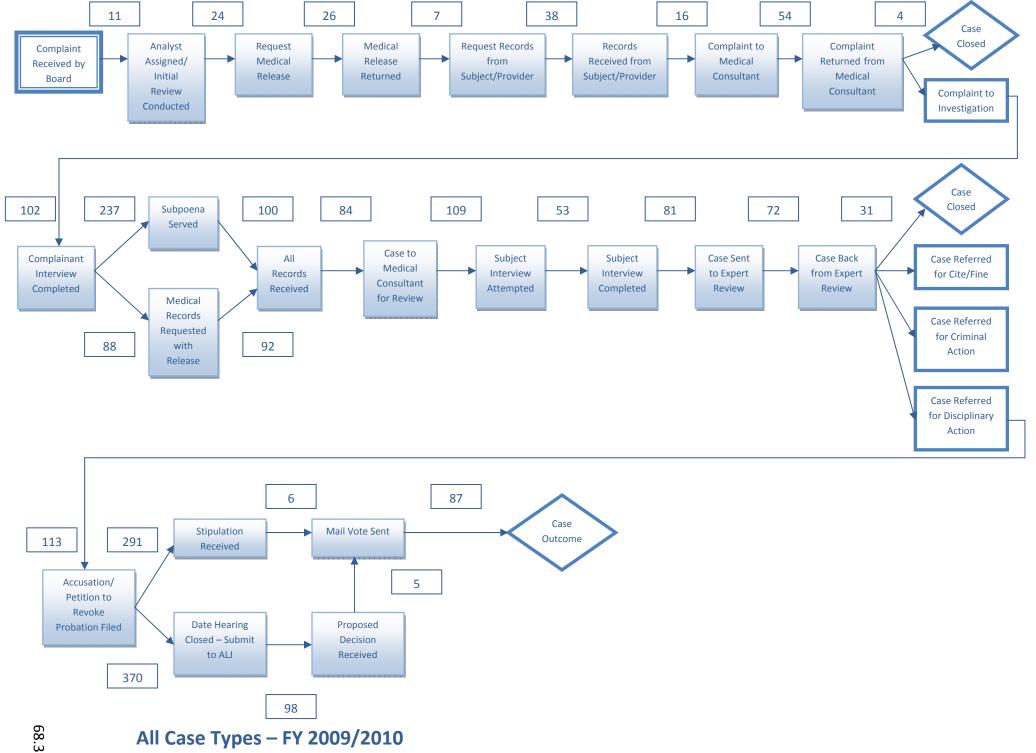

## Enforcement Data Markers All Case Types July 2011 Board Meeting

| Data represents average days to complete Complaint and Investigation processes for records closed during reported time frames. | FY<br>2008/2009 |                   | FY<br>2009/2010 |                   | FY 2010/2011   |                   |  |  |  |  |  |
|--------------------------------------------------------------------------------------------------------------------------------|-----------------|-------------------|-----------------|-------------------|----------------|-------------------|--|--|--|--|--|
|                                                                                                                                | All Case Types  | Number of Records | All Case Types  | Number of Records | All Case Types | Number of Records |  |  |  |  |  |
| Complaint Processes                                                                                                            |                 |                   |                 |                   |                |                   |  |  |  |  |  |
| Complaint Received by Board → Analyst Assigned/Initial Review Conducted                                                        | 10              | 6761              | 11              | 6869              | 9              | 7513              |  |  |  |  |  |
| Analyst Assigned/Initial Review Conducted → Request Medical Release                                                            | 25              | 1216              | 24              | 1360              | 28             | 1567              |  |  |  |  |  |
| Request Medical Release → Medical Release Returned                                                                             | 29              | 1044              | 26              | 1166              | 25             | 1321              |  |  |  |  |  |
| Medical Release Returned → Request Records from Subject/Provider                                                               | 7               | 687               | 7               | 802               | 11             | 888               |  |  |  |  |  |
| Request Records from Subject/Provider → Records Received from Subject/Provider                                                 | 39              | 1759              | 38              | 1879              | 35             | 1906              |  |  |  |  |  |
| Records Received from Subject/Provider → Complaint to Medical Consultant                                                       | 15              | 1617              | 16              | 1865              | 17             | 1768              |  |  |  |  |  |
| Complaint to Medical Consultant → Complaint Returned from Medical Consultant                                                   | 54              | 1934              | 54              | 2120              | 52             | 2129              |  |  |  |  |  |
| Complaint Returned from Medical Consultant → Case Closed/Complaint to Investigation                                            | 7               | 1932              | 4               | 2114              | 5              | 2126              |  |  |  |  |  |
| Investigative Processes                                                                                                        |                 |                   |                 |                   |                |                   |  |  |  |  |  |
| Complaint to Investigation → Complainant Interview Completed                                                                   | 103             | 349               | 102             | 424               | 110            | 490               |  |  |  |  |  |
| Complainant Interview Completed → Subpoena Served                                                                              | 173             | 42                | 237             | 43                | 172            | 44                |  |  |  |  |  |
| Complainant Interview Completed → Medical Records Requested with Release                                                       | 76              | 141               | 88              | 170               | 59             | 194               |  |  |  |  |  |
| Subpoena Served → All Records Received                                                                                         | 124             | 120               | 100             | 178               | 88             | 166               |  |  |  |  |  |
| Medical Records Requested with Release → All Records Received                                                                  | 95              | 372               | 92              | 406               | 85             | 420               |  |  |  |  |  |
| All Records Received → Case to Medical Consultant for Review                                                                   | 78              | 227               | 84              | 318               | 70             | 369               |  |  |  |  |  |
| Case to Medical Consultant for Review → Subject Interview Attempted                                                            | 110             | 374               | 109             | 488               | 77             | 558               |  |  |  |  |  |
| Subject Interview Attempted → Subject Interview Completed                                                                      | 66              | 712               | 53              | 880               | 53             | 961               |  |  |  |  |  |
| Subject Interview Completed → Case Sent to Expert Review                                                                       | 97              | 412               | 81              | 511               | 72             | 580               |  |  |  |  |  |
| Case Sent to Expert Review → Case Back from Expert Review                                                                      | 79              | 510               | 72              | 601               | 63             | 658               |  |  |  |  |  |
| Case Back from Expert Review → Case Closed or Referred for Action                                                              | 39              | 495               | 31              | 585               | 30             | 656               |  |  |  |  |  |

## Enforcement Data Markers All Case Types July 2011 Board Meeting

| Data represents average days to complete Disciplinary processes for records closed during reported time frames. | FY              |                   | FY              |                   | FY              |                   |
|-----------------------------------------------------------------------------------------------------------------|-----------------|-------------------|-----------------|-------------------|-----------------|-------------------|
|                                                                                                                 | 2008/2009       |                   | 2009/2010       |                   | 2010/2011       |                   |
|                                                                                                                 | All Case Types  | Number of Records | All Case Types  | Number of Records | All Case Types  | Number of Records |
| Case Referred for Action → Accusation/Petition to Revoke Probation Filed                                        | 121             | 239               | 113             | 237               | 103             | 219               |
| Accusation/Petition to Revoke Probation Filed → Stipulation Received                                            | 330             | 159               | 291             | 173               | 318             | 142               |
| Stipulation Received → Mail Vote Sent                                                                           | 6               | 136               | 6               | 132               | 4               | 124               |
|                                                                                                                 |                 | ,                 |                 |                   |                 |                   |
| Accusation/Petition to Revoke Probation Filed → Date Hearing Closed - Submit to ALJ                             | 416             | 25                | 370             | 30                | 393             | 44                |
| Date Hearing Closed - Submit to ALJ → Proposed Decision Received                                                | 28              | 35                | 98              | 43                | 39              | 58                |
| Proposed Decision Received → Mail Vote Sent                                                                     | 5               | 54                | 5               | 53                | 6               | 60                |
|                                                                                                                 |                 |                   |                 |                   |                 |                   |
| Mail Vote Sent → Case Outcome                                                                                   | 131             | 206               | 87              | 208               | 111             | 205               |
|                                                                                                                 |                 |                   |                 |                   |                 |                   |
| Data represents overall average days from Receipt to Closure for records closed during reported time frames.    | FY<br>2008/2009 |                   | FY<br>2009/2010 |                   | FY<br>2010/2011 |                   |
|                                                                                                                 | All Case Types  | Number of Records | All Case Types  | Number of Records | All Case Types  | Number of Records |
| Complaint Received → Closure in Complaint Unit                                                                  | 84              | 5278              | 84              | 5247              | 80              | 5755              |
| Complaint Received → Closure at Field/Referred for Administrative or Criminal Action/Citation Issued            | 467             | 1585              | 464             | 1747              | 453             | 1861              |

Data represents average days to complete process for records closed during timeframe.

Data represents average days to complete process for records closed during timeframe.

Data represents average days to complete process for records closed during timeframe.