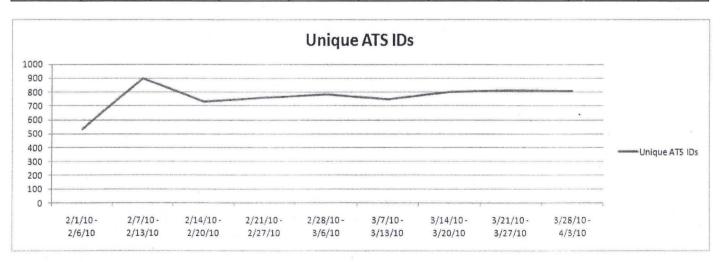

The table above displays the total number of Successful Logins, the number of unique IP addresses for those logins, and the number of unique ATS IDs for those logins per month. In February 2010, there were 6,153 successful logins but all those logins were done to check only 1644 unique ATS IDs. Therefore, many are logging in multiple times per month, repeatedly checking their status. The table below, breaks down the unique ATS ID's by weeks.

| Unique<br>ATS IDs | (25) | (80) (8) |     |     | 2/28/10 -<br>3/6/10 |     |     |     |     |
|-------------------|------|----------|-----|-----|---------------------|-----|-----|-----|-----|
| AISIUS            | 534  | 900      | 730 | 759 | 783                 | 751 | 799 | 814 | 807 |